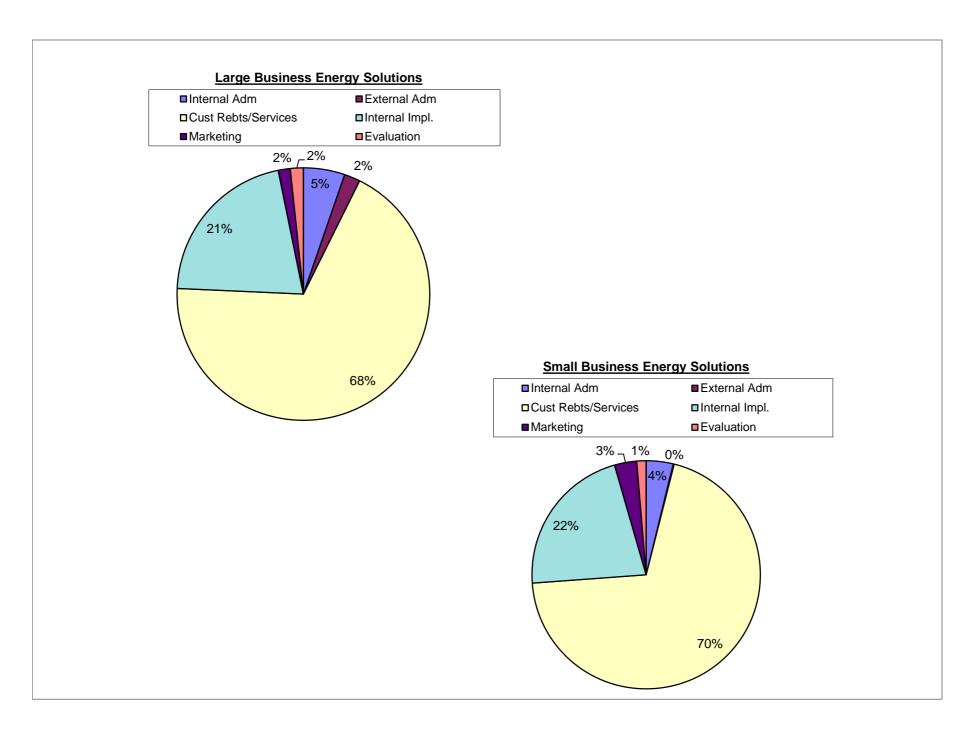

# 2014 Quarterly Report As of June 30, 2014 CORE NH Program Highlights

| EXPENSES     |                                                                                                                                                                 | SAVINGS                                                                                                                                                                                                           |                                                                                                                                                                                                                                                                                                                                                                                                                                                                                                                                                                                                                                                                                                               | SAVING                                                                                                                                                                                                                                                                                                                                                                                                                                                                                                                                                                                                                                                                                                                                                                                                                                                                      | GS                                                                                                                                                                                                                                                                                                                                                                                                                                                                                                                                                                                                                                                                                                                                                                                                                                                                                                                                                                                                                                                                                             | NUMBI                                                                                                                                                                                                                                                                                                                                                                                                                                                                                                                                                                                                                                                                                                                                                                                                                                                                                                                                                                                                                                                                                                                                                                                                                                      | ER OF                                                                                                                                                                                                                                                                                                                                                                                                                                                                                                                                                                                                                                                                                                                                                                                                                                                                                                                                                                                                                                                                                                                                                                                                                                                                                                                                                                                                                                                                                                                                                                                                                                                                                                                                                                                                                                                                                                                                                                                                                                                                                                                        |
|--------------|-----------------------------------------------------------------------------------------------------------------------------------------------------------------|-------------------------------------------------------------------------------------------------------------------------------------------------------------------------------------------------------------------|---------------------------------------------------------------------------------------------------------------------------------------------------------------------------------------------------------------------------------------------------------------------------------------------------------------------------------------------------------------------------------------------------------------------------------------------------------------------------------------------------------------------------------------------------------------------------------------------------------------------------------------------------------------------------------------------------------------|-----------------------------------------------------------------------------------------------------------------------------------------------------------------------------------------------------------------------------------------------------------------------------------------------------------------------------------------------------------------------------------------------------------------------------------------------------------------------------------------------------------------------------------------------------------------------------------------------------------------------------------------------------------------------------------------------------------------------------------------------------------------------------------------------------------------------------------------------------------------------------|------------------------------------------------------------------------------------------------------------------------------------------------------------------------------------------------------------------------------------------------------------------------------------------------------------------------------------------------------------------------------------------------------------------------------------------------------------------------------------------------------------------------------------------------------------------------------------------------------------------------------------------------------------------------------------------------------------------------------------------------------------------------------------------------------------------------------------------------------------------------------------------------------------------------------------------------------------------------------------------------------------------------------------------------------------------------------------------------|--------------------------------------------------------------------------------------------------------------------------------------------------------------------------------------------------------------------------------------------------------------------------------------------------------------------------------------------------------------------------------------------------------------------------------------------------------------------------------------------------------------------------------------------------------------------------------------------------------------------------------------------------------------------------------------------------------------------------------------------------------------------------------------------------------------------------------------------------------------------------------------------------------------------------------------------------------------------------------------------------------------------------------------------------------------------------------------------------------------------------------------------------------------------------------------------------------------------------------------------|------------------------------------------------------------------------------------------------------------------------------------------------------------------------------------------------------------------------------------------------------------------------------------------------------------------------------------------------------------------------------------------------------------------------------------------------------------------------------------------------------------------------------------------------------------------------------------------------------------------------------------------------------------------------------------------------------------------------------------------------------------------------------------------------------------------------------------------------------------------------------------------------------------------------------------------------------------------------------------------------------------------------------------------------------------------------------------------------------------------------------------------------------------------------------------------------------------------------------------------------------------------------------------------------------------------------------------------------------------------------------------------------------------------------------------------------------------------------------------------------------------------------------------------------------------------------------------------------------------------------------------------------------------------------------------------------------------------------------------------------------------------------------------------------------------------------------------------------------------------------------------------------------------------------------------------------------------------------------------------------------------------------------------------------------------------------------------------------------------------------------|
| (\$)         |                                                                                                                                                                 | (Lifetime                                                                                                                                                                                                         | kWh)                                                                                                                                                                                                                                                                                                                                                                                                                                                                                                                                                                                                                                                                                                          | (Lifetime Gas Pgm MMBTU)                                                                                                                                                                                                                                                                                                                                                                                                                                                                                                                                                                                                                                                                                                                                                                                                                                                    |                                                                                                                                                                                                                                                                                                                                                                                                                                                                                                                                                                                                                                                                                                                                                                                                                                                                                                                                                                                                                                                                                                | CUSTO                                                                                                                                                                                                                                                                                                                                                                                                                                                                                                                                                                                                                                                                                                                                                                                                                                                                                                                                                                                                                                                                                                                                                                                                                                      | MERS                                                                                                                                                                                                                                                                                                                                                                                                                                                                                                                                                                                                                                                                                                                                                                                                                                                                                                                                                                                                                                                                                                                                                                                                                                                                                                                                                                                                                                                                                                                                                                                                                                                                                                                                                                                                                                                                                                                                                                                                                                                                                                                         |
| Actual + In  | Percent                                                                                                                                                         | Actual + In                                                                                                                                                                                                       | Percent                                                                                                                                                                                                                                                                                                                                                                                                                                                                                                                                                                                                                                                                                                       | Actual + In                                                                                                                                                                                                                                                                                                                                                                                                                                                                                                                                                                                                                                                                                                                                                                                                                                                                 | Percent                                                                                                                                                                                                                                                                                                                                                                                                                                                                                                                                                                                                                                                                                                                                                                                                                                                                                                                                                                                                                                                                                        | Actual + In                                                                                                                                                                                                                                                                                                                                                                                                                                                                                                                                                                                                                                                                                                                                                                                                                                                                                                                                                                                                                                                                                                                                                                                                                                |                                                                                                                                                                                                                                                                                                                                                                                                                                                                                                                                                                                                                                                                                                                                                                                                                                                                                                                                                                                                                                                                                                                                                                                                                                                                                                                                                                                                                                                                                                                                                                                                                                                                                                                                                                                                                                                                                                                                                                                                                                                                                                                              |
| Process +    | of                                                                                                                                                              | Process +                                                                                                                                                                                                         | of                                                                                                                                                                                                                                                                                                                                                                                                                                                                                                                                                                                                                                                                                                            | Process +                                                                                                                                                                                                                                                                                                                                                                                                                                                                                                                                                                                                                                                                                                                                                                                                                                                                   | of                                                                                                                                                                                                                                                                                                                                                                                                                                                                                                                                                                                                                                                                                                                                                                                                                                                                                                                                                                                                                                                                                             | Process +                                                                                                                                                                                                                                                                                                                                                                                                                                                                                                                                                                                                                                                                                                                                                                                                                                                                                                                                                                                                                                                                                                                                                                                                                                  | Percent of                                                                                                                                                                                                                                                                                                                                                                                                                                                                                                                                                                                                                                                                                                                                                                                                                                                                                                                                                                                                                                                                                                                                                                                                                                                                                                                                                                                                                                                                                                                                                                                                                                                                                                                                                                                                                                                                                                                                                                                                                                                                                                                   |
| Prospective  | Budget                                                                                                                                                          | Prospective                                                                                                                                                                                                       | Budget                                                                                                                                                                                                                                                                                                                                                                                                                                                                                                                                                                                                                                                                                                        | Prospective                                                                                                                                                                                                                                                                                                                                                                                                                                                                                                                                                                                                                                                                                                                                                                                                                                                                 | Budget                                                                                                                                                                                                                                                                                                                                                                                                                                                                                                                                                                                                                                                                                                                                                                                                                                                                                                                                                                                                                                                                                         | Prospective                                                                                                                                                                                                                                                                                                                                                                                                                                                                                                                                                                                                                                                                                                                                                                                                                                                                                                                                                                                                                                                                                                                                                                                                                                | Budget                                                                                                                                                                                                                                                                                                                                                                                                                                                                                                                                                                                                                                                                                                                                                                                                                                                                                                                                                                                                                                                                                                                                                                                                                                                                                                                                                                                                                                                                                                                                                                                                                                                                                                                                                                                                                                                                                                                                                                                                                                                                                                                       |
|              |                                                                                                                                                                 |                                                                                                                                                                                                                   |                                                                                                                                                                                                                                                                                                                                                                                                                                                                                                                                                                                                                                                                                                               |                                                                                                                                                                                                                                                                                                                                                                                                                                                                                                                                                                                                                                                                                                                                                                                                                                                                             |                                                                                                                                                                                                                                                                                                                                                                                                                                                                                                                                                                                                                                                                                                                                                                                                                                                                                                                                                                                                                                                                                                |                                                                                                                                                                                                                                                                                                                                                                                                                                                                                                                                                                                                                                                                                                                                                                                                                                                                                                                                                                                                                                                                                                                                                                                                                                            |                                                                                                                                                                                                                                                                                                                                                                                                                                                                                                                                                                                                                                                                                                                                                                                                                                                                                                                                                                                                                                                                                                                                                                                                                                                                                                                                                                                                                                                                                                                                                                                                                                                                                                                                                                                                                                                                                                                                                                                                                                                                                                                              |
|              |                                                                                                                                                                 |                                                                                                                                                                                                                   |                                                                                                                                                                                                                                                                                                                                                                                                                                                                                                                                                                                                                                                                                                               |                                                                                                                                                                                                                                                                                                                                                                                                                                                                                                                                                                                                                                                                                                                                                                                                                                                                             |                                                                                                                                                                                                                                                                                                                                                                                                                                                                                                                                                                                                                                                                                                                                                                                                                                                                                                                                                                                                                                                                                                |                                                                                                                                                                                                                                                                                                                                                                                                                                                                                                                                                                                                                                                                                                                                                                                                                                                                                                                                                                                                                                                                                                                                                                                                                                            |                                                                                                                                                                                                                                                                                                                                                                                                                                                                                                                                                                                                                                                                                                                                                                                                                                                                                                                                                                                                                                                                                                                                                                                                                                                                                                                                                                                                                                                                                                                                                                                                                                                                                                                                                                                                                                                                                                                                                                                                                                                                                                                              |
| \$1,340,902  | 85%                                                                                                                                                             | 21,952,779                                                                                                                                                                                                        | 140%                                                                                                                                                                                                                                                                                                                                                                                                                                                                                                                                                                                                                                                                                                          | 10,290                                                                                                                                                                                                                                                                                                                                                                                                                                                                                                                                                                                                                                                                                                                                                                                                                                                                      | 24%                                                                                                                                                                                                                                                                                                                                                                                                                                                                                                                                                                                                                                                                                                                                                                                                                                                                                                                                                                                                                                                                                            | 479                                                                                                                                                                                                                                                                                                                                                                                                                                                                                                                                                                                                                                                                                                                                                                                                                                                                                                                                                                                                                                                                                                                                                                                                                                        | 98%                                                                                                                                                                                                                                                                                                                                                                                                                                                                                                                                                                                                                                                                                                                                                                                                                                                                                                                                                                                                                                                                                                                                                                                                                                                                                                                                                                                                                                                                                                                                                                                                                                                                                                                                                                                                                                                                                                                                                                                                                                                                                                                          |
| \$3,128,464  | 85%                                                                                                                                                             | 21,678,596                                                                                                                                                                                                        | 515%                                                                                                                                                                                                                                                                                                                                                                                                                                                                                                                                                                                                                                                                                                          | 38,305                                                                                                                                                                                                                                                                                                                                                                                                                                                                                                                                                                                                                                                                                                                                                                                                                                                                      | 11%                                                                                                                                                                                                                                                                                                                                                                                                                                                                                                                                                                                                                                                                                                                                                                                                                                                                                                                                                                                                                                                                                            | 1,083                                                                                                                                                                                                                                                                                                                                                                                                                                                                                                                                                                                                                                                                                                                                                                                                                                                                                                                                                                                                                                                                                                                                                                                                                                      | 54%                                                                                                                                                                                                                                                                                                                                                                                                                                                                                                                                                                                                                                                                                                                                                                                                                                                                                                                                                                                                                                                                                                                                                                                                                                                                                                                                                                                                                                                                                                                                                                                                                                                                                                                                                                                                                                                                                                                                                                                                                                                                                                                          |
| \$3,630,686  | 68%                                                                                                                                                             | 9,775,829                                                                                                                                                                                                         | 127%                                                                                                                                                                                                                                                                                                                                                                                                                                                                                                                                                                                                                                                                                                          | 92,212                                                                                                                                                                                                                                                                                                                                                                                                                                                                                                                                                                                                                                                                                                                                                                                                                                                                      | 60%                                                                                                                                                                                                                                                                                                                                                                                                                                                                                                                                                                                                                                                                                                                                                                                                                                                                                                                                                                                                                                                                                            | 821                                                                                                                                                                                                                                                                                                                                                                                                                                                                                                                                                                                                                                                                                                                                                                                                                                                                                                                                                                                                                                                                                                                                                                                                                                        | 105%                                                                                                                                                                                                                                                                                                                                                                                                                                                                                                                                                                                                                                                                                                                                                                                                                                                                                                                                                                                                                                                                                                                                                                                                                                                                                                                                                                                                                                                                                                                                                                                                                                                                                                                                                                                                                                                                                                                                                                                                                                                                                                                         |
| \$1,560,886  | 84%                                                                                                                                                             | 63,355,352                                                                                                                                                                                                        | 99%                                                                                                                                                                                                                                                                                                                                                                                                                                                                                                                                                                                                                                                                                                           |                                                                                                                                                                                                                                                                                                                                                                                                                                                                                                                                                                                                                                                                                                                                                                                                                                                                             |                                                                                                                                                                                                                                                                                                                                                                                                                                                                                                                                                                                                                                                                                                                                                                                                                                                                                                                                                                                                                                                                                                | 239,828                                                                                                                                                                                                                                                                                                                                                                                                                                                                                                                                                                                                                                                                                                                                                                                                                                                                                                                                                                                                                                                                                                                                                                                                                                    | 59%                                                                                                                                                                                                                                                                                                                                                                                                                                                                                                                                                                                                                                                                                                                                                                                                                                                                                                                                                                                                                                                                                                                                                                                                                                                                                                                                                                                                                                                                                                                                                                                                                                                                                                                                                                                                                                                                                                                                                                                                                                                                                                                          |
| \$2,598,077  | 67%                                                                                                                                                             | 26,406,747                                                                                                                                                                                                        | 62%                                                                                                                                                                                                                                                                                                                                                                                                                                                                                                                                                                                                                                                                                                           | 156,941                                                                                                                                                                                                                                                                                                                                                                                                                                                                                                                                                                                                                                                                                                                                                                                                                                                                     | 63%                                                                                                                                                                                                                                                                                                                                                                                                                                                                                                                                                                                                                                                                                                                                                                                                                                                                                                                                                                                                                                                                                            | 15,094                                                                                                                                                                                                                                                                                                                                                                                                                                                                                                                                                                                                                                                                                                                                                                                                                                                                                                                                                                                                                                                                                                                                                                                                                                     | 60%                                                                                                                                                                                                                                                                                                                                                                                                                                                                                                                                                                                                                                                                                                                                                                                                                                                                                                                                                                                                                                                                                                                                                                                                                                                                                                                                                                                                                                                                                                                                                                                                                                                                                                                                                                                                                                                                                                                                                                                                                                                                                                                          |
| \$12,259,015 | 75%                                                                                                                                                             | 143,169,303                                                                                                                                                                                                       | 107%                                                                                                                                                                                                                                                                                                                                                                                                                                                                                                                                                                                                                                                                                                          | 297,747                                                                                                                                                                                                                                                                                                                                                                                                                                                                                                                                                                                                                                                                                                                                                                                                                                                                     | 37%                                                                                                                                                                                                                                                                                                                                                                                                                                                                                                                                                                                                                                                                                                                                                                                                                                                                                                                                                                                                                                                                                            | 257,305                                                                                                                                                                                                                                                                                                                                                                                                                                                                                                                                                                                                                                                                                                                                                                                                                                                                                                                                                                                                                                                                                                                                                                                                                                    | 59%                                                                                                                                                                                                                                                                                                                                                                                                                                                                                                                                                                                                                                                                                                                                                                                                                                                                                                                                                                                                                                                                                                                                                                                                                                                                                                                                                                                                                                                                                                                                                                                                                                                                                                                                                                                                                                                                                                                                                                                                                                                                                                                          |
|              |                                                                                                                                                                 |                                                                                                                                                                                                                   |                                                                                                                                                                                                                                                                                                                                                                                                                                                                                                                                                                                                                                                                                                               |                                                                                                                                                                                                                                                                                                                                                                                                                                                                                                                                                                                                                                                                                                                                                                                                                                                                             |                                                                                                                                                                                                                                                                                                                                                                                                                                                                                                                                                                                                                                                                                                                                                                                                                                                                                                                                                                                                                                                                                                |                                                                                                                                                                                                                                                                                                                                                                                                                                                                                                                                                                                                                                                                                                                                                                                                                                                                                                                                                                                                                                                                                                                                                                                                                                            |                                                                                                                                                                                                                                                                                                                                                                                                                                                                                                                                                                                                                                                                                                                                                                                                                                                                                                                                                                                                                                                                                                                                                                                                                                                                                                                                                                                                                                                                                                                                                                                                                                                                                                                                                                                                                                                                                                                                                                                                                                                                                                                              |
|              |                                                                                                                                                                 |                                                                                                                                                                                                                   |                                                                                                                                                                                                                                                                                                                                                                                                                                                                                                                                                                                                                                                                                                               |                                                                                                                                                                                                                                                                                                                                                                                                                                                                                                                                                                                                                                                                                                                                                                                                                                                                             |                                                                                                                                                                                                                                                                                                                                                                                                                                                                                                                                                                                                                                                                                                                                                                                                                                                                                                                                                                                                                                                                                                |                                                                                                                                                                                                                                                                                                                                                                                                                                                                                                                                                                                                                                                                                                                                                                                                                                                                                                                                                                                                                                                                                                                                                                                                                                            |                                                                                                                                                                                                                                                                                                                                                                                                                                                                                                                                                                                                                                                                                                                                                                                                                                                                                                                                                                                                                                                                                                                                                                                                                                                                                                                                                                                                                                                                                                                                                                                                                                                                                                                                                                                                                                                                                                                                                                                                                                                                                                                              |
| \$225.744    |                                                                                                                                                                 |                                                                                                                                                                                                                   |                                                                                                                                                                                                                                                                                                                                                                                                                                                                                                                                                                                                                                                                                                               |                                                                                                                                                                                                                                                                                                                                                                                                                                                                                                                                                                                                                                                                                                                                                                                                                                                                             |                                                                                                                                                                                                                                                                                                                                                                                                                                                                                                                                                                                                                                                                                                                                                                                                                                                                                                                                                                                                                                                                                                |                                                                                                                                                                                                                                                                                                                                                                                                                                                                                                                                                                                                                                                                                                                                                                                                                                                                                                                                                                                                                                                                                                                                                                                                                                            |                                                                                                                                                                                                                                                                                                                                                                                                                                                                                                                                                                                                                                                                                                                                                                                                                                                                                                                                                                                                                                                                                                                                                                                                                                                                                                                                                                                                                                                                                                                                                                                                                                                                                                                                                                                                                                                                                                                                                                                                                                                                                                                              |
| · · · · ·    | 106%                                                                                                                                                            | 133,505,598                                                                                                                                                                                                       | 116%                                                                                                                                                                                                                                                                                                                                                                                                                                                                                                                                                                                                                                                                                                          | 567,381                                                                                                                                                                                                                                                                                                                                                                                                                                                                                                                                                                                                                                                                                                                                                                                                                                                                     | 116%                                                                                                                                                                                                                                                                                                                                                                                                                                                                                                                                                                                                                                                                                                                                                                                                                                                                                                                                                                                                                                                                                           | 1,187                                                                                                                                                                                                                                                                                                                                                                                                                                                                                                                                                                                                                                                                                                                                                                                                                                                                                                                                                                                                                                                                                                                                                                                                                                      | 56%                                                                                                                                                                                                                                                                                                                                                                                                                                                                                                                                                                                                                                                                                                                                                                                                                                                                                                                                                                                                                                                                                                                                                                                                                                                                                                                                                                                                                                                                                                                                                                                                                                                                                                                                                                                                                                                                                                                                                                                                                                                                                                                          |
|              |                                                                                                                                                                 |                                                                                                                                                                                                                   |                                                                                                                                                                                                                                                                                                                                                                                                                                                                                                                                                                                                                                                                                                               |                                                                                                                                                                                                                                                                                                                                                                                                                                                                                                                                                                                                                                                                                                                                                                                                                                                                             |                                                                                                                                                                                                                                                                                                                                                                                                                                                                                                                                                                                                                                                                                                                                                                                                                                                                                                                                                                                                                                                                                                | · ·                                                                                                                                                                                                                                                                                                                                                                                                                                                                                                                                                                                                                                                                                                                                                                                                                                                                                                                                                                                                                                                                                                                                                                                                                                        | 56%                                                                                                                                                                                                                                                                                                                                                                                                                                                                                                                                                                                                                                                                                                                                                                                                                                                                                                                                                                                                                                                                                                                                                                                                                                                                                                                                                                                                                                                                                                                                                                                                                                                                                                                                                                                                                                                                                                                                                                                                                                                                                                                          |
|              |                                                                                                                                                                 |                                                                                                                                                                                                                   |                                                                                                                                                                                                                                                                                                                                                                                                                                                                                                                                                                                                                                                                                                               | 1.0,001                                                                                                                                                                                                                                                                                                                                                                                                                                                                                                                                                                                                                                                                                                                                                                                                                                                                     |                                                                                                                                                                                                                                                                                                                                                                                                                                                                                                                                                                                                                                                                                                                                                                                                                                                                                                                                                                                                                                                                                                |                                                                                                                                                                                                                                                                                                                                                                                                                                                                                                                                                                                                                                                                                                                                                                                                                                                                                                                                                                                                                                                                                                                                                                                                                                            | 29%                                                                                                                                                                                                                                                                                                                                                                                                                                                                                                                                                                                                                                                                                                                                                                                                                                                                                                                                                                                                                                                                                                                                                                                                                                                                                                                                                                                                                                                                                                                                                                                                                                                                                                                                                                                                                                                                                                                                                                                                                                                                                                                          |
| \$13,608,409 | 88%                                                                                                                                                             |                                                                                                                                                                                                                   |                                                                                                                                                                                                                                                                                                                                                                                                                                                                                                                                                                                                                                                                                                               | 1,013,938                                                                                                                                                                                                                                                                                                                                                                                                                                                                                                                                                                                                                                                                                                                                                                                                                                                                   | 68%                                                                                                                                                                                                                                                                                                                                                                                                                                                                                                                                                                                                                                                                                                                                                                                                                                                                                                                                                                                                                                                                                            | 1,707                                                                                                                                                                                                                                                                                                                                                                                                                                                                                                                                                                                                                                                                                                                                                                                                                                                                                                                                                                                                                                                                                                                                                                                                                                      | 53%                                                                                                                                                                                                                                                                                                                                                                                                                                                                                                                                                                                                                                                                                                                                                                                                                                                                                                                                                                                                                                                                                                                                                                                                                                                                                                                                                                                                                                                                                                                                                                                                                                                                                                                                                                                                                                                                                                                                                                                                                                                                                                                          |
| ¢25 967 424  | 040/                                                                                                                                                            | 776 666 740                                                                                                                                                                                                       | 4070/                                                                                                                                                                                                                                                                                                                                                                                                                                                                                                                                                                                                                                                                                                         | 4 244 605                                                                                                                                                                                                                                                                                                                                                                                                                                                                                                                                                                                                                                                                                                                                                                                                                                                                   | E <b>7</b> 0/                                                                                                                                                                                                                                                                                                                                                                                                                                                                                                                                                                                                                                                                                                                                                                                                                                                                                                                                                                                                                                                                                  | 250.042                                                                                                                                                                                                                                                                                                                                                                                                                                                                                                                                                                                                                                                                                                                                                                                                                                                                                                                                                                                                                                                                                                                                                                                                                                    | 59%                                                                                                                                                                                                                                                                                                                                                                                                                                                                                                                                                                                                                                                                                                                                                                                                                                                                                                                                                                                                                                                                                                                                                                                                                                                                                                                                                                                                                                                                                                                                                                                                                                                                                                                                                                                                                                                                                                                                                                                                                                                                                                                          |
|              | (\$) Actual + In Process + Prospective  \$1,340,902 \$3,128,464 \$3,630,686 \$1,560,886 \$2,598,077 \$12,259,015  \$225,744 \$5,101,705 \$6,986,491 \$1,294,469 | (\$) Actual + In Process + Prospective  \$1,340,902 85% \$3,128,464 85% \$3,630,686 68% \$1,560,886 84% \$2,598,077 67% \$12,259,015  \$225,744 \$5,101,705 106% \$6,986,491 84% \$1,294,469 65% \$13,608,409 88% | (\$)         (Lifetime           Actual + In Process + Prospective         Percent Budget         Actual + In Process + Prospective           \$1,340,902         85%         21,952,779           \$3,128,464         85%         21,678,596           \$3,630,686         68%         9,775,829           \$1,560,886         84%         63,355,352           \$2,598,077         67%         26,406,747           \$12,259,015         75%         143,169,303           \$225,744         \$5,101,705         106%         133,505,598           \$6,986,491         84%         450,165,353           \$1,294,469         65%         49,826,459           \$13,608,409         88%         633,497,410 | (\$)         (Lifetime kWh)           Actual + In Process + Prospective         Percent Budget         Actual + In Process + of Budget         Process + of Budget           \$1,340,902         85%         21,952,779         140%           \$3,128,464         85%         21,678,596         515%           \$3,630,686         68%         9,775,829         127%           \$1,560,886         84%         63,355,352         99%           \$2,598,077         67%         26,406,747         62%           \$12,259,015         75%         143,169,303         107%           \$225,744         \$5,101,705         106%         133,505,598         116%           \$6,986,491         84%         450,165,353         148%           \$1,294,469         65%         49,826,459         83%           \$13,608,409         88%         633,497,410         132% | (\$)         (Lifetime kWh)         (Lifetime Gas Pgr           Actual + In Process + Prospective         Percent Budget         Actual + In Process + Of Budget         Process + Prospective         Prospective         Prospective           \$1,340,902         85%         21,952,779         140%         10,290           \$3,128,464         85%         21,678,596         515%         38,305           \$3,630,686         68%         9,775,829         127%         92,212           \$1,560,886         84%         63,355,352         99%         156,941           \$2,598,077         67%         26,406,747         62%         156,941           \$12,259,015         75%         143,169,303         107%         297,747           \$225,744         \$5,101,705         106%         133,505,598         116%         567,381           \$6,986,491         84%         450,165,353         148%         446,557           \$1,294,469         65%         49,826,459         83%           \$13,608,409         88%         633,497,410         132%         1,013,938 | (\$)         (Lifetime kWh)         (Lifetime Gas Pgm MMBTU)           Actual + In Process + Prospective         Percent Process + Prospective         Actual + In Of Budget         Percent Process + Prospective         Actual + In Process + Of Budget         Process + Prospective         Process + Prospective         Of Budget           \$1,340,902         85%         21,952,779         140%         10,290         24%           \$3,128,464         85%         21,678,596         515%         38,305         11%           \$3,630,686         68%         9,775,829         127%         92,212         60%           \$1,560,886         84%         63,355,352         99%         156,941         63%           \$2,598,077         67%         26,406,747         62%         156,941         63%           \$12,259,015         75%         143,169,303         107%         297,747         37%           \$225,744         \$5,101,705         48%         450,165,353         148%         446,557         45%           \$1,294,469         65%         49,826,459         83%         1,013,938         68%           \$13,608,409         88%         633,497,410         132%         1,013,938         68% | CUSTO   CUST |