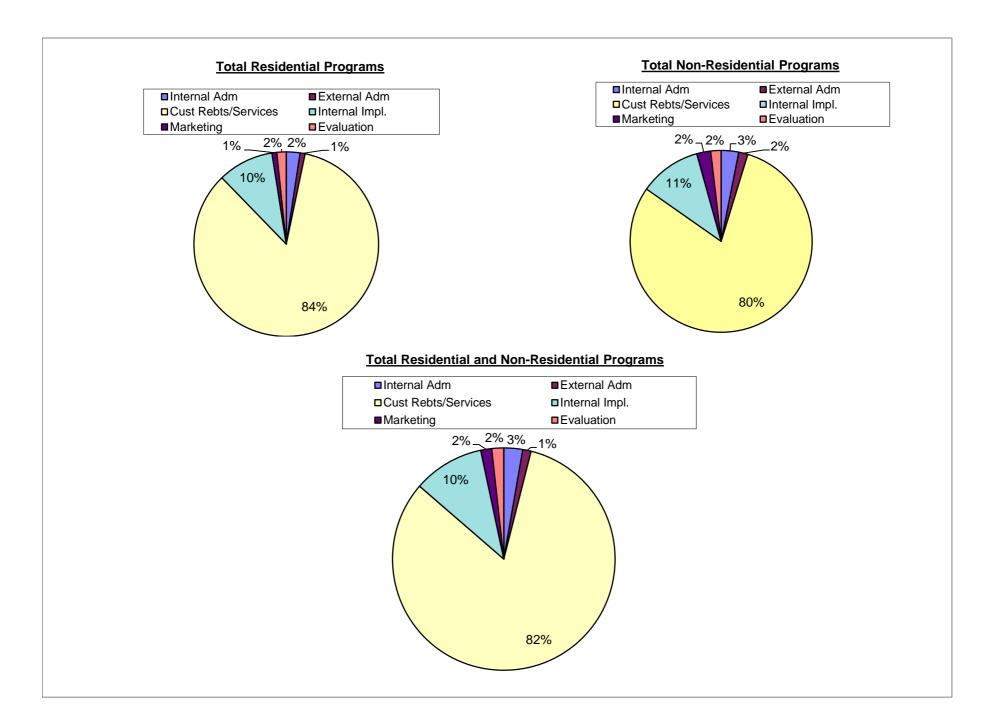

# 2014 Quarterly Report As of June 30, 2014 CORE NH Program Highlights

| EXPENSES     |                                                                                                                                                                 | SAVINGS                                                                                                                                                                                                           |                                                                                                                                                                                                                                                                                                                                                                                                                                                                                                                                                                                                                                                                                                               | SAVING                                                                                                                                                                                                                                                                                                                                                                                                                                                                                                                                                                                                                                                                                                                                                                                                                                                                      | GS                                                                                                                                                                                                                                                                                                                                                                                                                                                                                                                                                                                                                                                                                                                                                                                                                                                                                                                                                                                                                                                                                             | NUMBI                                                                                                                                                                                                                                                                                                                                                                                                                                                                                                                                                                                                                                                                                                                                                                                                                                                                                                                                                                                                                                                                                                                                                                                                                                      | ER OF                                                                                                                                                                                                                                                                                                                                                                                                                                                                                                                                                                                                                                                                                                                                                                                                                                                                                                                                                                                                                                                                                                                                                                                                                                                                                                                                                                                                                                                                                                                                                                                                                                                                                                                                                                                                                                                                                                                                                                                                                                                                                                                        |
|--------------|-----------------------------------------------------------------------------------------------------------------------------------------------------------------|-------------------------------------------------------------------------------------------------------------------------------------------------------------------------------------------------------------------|---------------------------------------------------------------------------------------------------------------------------------------------------------------------------------------------------------------------------------------------------------------------------------------------------------------------------------------------------------------------------------------------------------------------------------------------------------------------------------------------------------------------------------------------------------------------------------------------------------------------------------------------------------------------------------------------------------------|-----------------------------------------------------------------------------------------------------------------------------------------------------------------------------------------------------------------------------------------------------------------------------------------------------------------------------------------------------------------------------------------------------------------------------------------------------------------------------------------------------------------------------------------------------------------------------------------------------------------------------------------------------------------------------------------------------------------------------------------------------------------------------------------------------------------------------------------------------------------------------|------------------------------------------------------------------------------------------------------------------------------------------------------------------------------------------------------------------------------------------------------------------------------------------------------------------------------------------------------------------------------------------------------------------------------------------------------------------------------------------------------------------------------------------------------------------------------------------------------------------------------------------------------------------------------------------------------------------------------------------------------------------------------------------------------------------------------------------------------------------------------------------------------------------------------------------------------------------------------------------------------------------------------------------------------------------------------------------------|--------------------------------------------------------------------------------------------------------------------------------------------------------------------------------------------------------------------------------------------------------------------------------------------------------------------------------------------------------------------------------------------------------------------------------------------------------------------------------------------------------------------------------------------------------------------------------------------------------------------------------------------------------------------------------------------------------------------------------------------------------------------------------------------------------------------------------------------------------------------------------------------------------------------------------------------------------------------------------------------------------------------------------------------------------------------------------------------------------------------------------------------------------------------------------------------------------------------------------------------|------------------------------------------------------------------------------------------------------------------------------------------------------------------------------------------------------------------------------------------------------------------------------------------------------------------------------------------------------------------------------------------------------------------------------------------------------------------------------------------------------------------------------------------------------------------------------------------------------------------------------------------------------------------------------------------------------------------------------------------------------------------------------------------------------------------------------------------------------------------------------------------------------------------------------------------------------------------------------------------------------------------------------------------------------------------------------------------------------------------------------------------------------------------------------------------------------------------------------------------------------------------------------------------------------------------------------------------------------------------------------------------------------------------------------------------------------------------------------------------------------------------------------------------------------------------------------------------------------------------------------------------------------------------------------------------------------------------------------------------------------------------------------------------------------------------------------------------------------------------------------------------------------------------------------------------------------------------------------------------------------------------------------------------------------------------------------------------------------------------------------|
| (\$)         |                                                                                                                                                                 | (Lifetime                                                                                                                                                                                                         | kWh)                                                                                                                                                                                                                                                                                                                                                                                                                                                                                                                                                                                                                                                                                                          | (Lifetime Gas Pgm MMBTU)                                                                                                                                                                                                                                                                                                                                                                                                                                                                                                                                                                                                                                                                                                                                                                                                                                                    |                                                                                                                                                                                                                                                                                                                                                                                                                                                                                                                                                                                                                                                                                                                                                                                                                                                                                                                                                                                                                                                                                                | CUSTO                                                                                                                                                                                                                                                                                                                                                                                                                                                                                                                                                                                                                                                                                                                                                                                                                                                                                                                                                                                                                                                                                                                                                                                                                                      | MERS                                                                                                                                                                                                                                                                                                                                                                                                                                                                                                                                                                                                                                                                                                                                                                                                                                                                                                                                                                                                                                                                                                                                                                                                                                                                                                                                                                                                                                                                                                                                                                                                                                                                                                                                                                                                                                                                                                                                                                                                                                                                                                                         |
| Actual + In  | Percent                                                                                                                                                         | Actual + In                                                                                                                                                                                                       | Percent                                                                                                                                                                                                                                                                                                                                                                                                                                                                                                                                                                                                                                                                                                       | Actual + In                                                                                                                                                                                                                                                                                                                                                                                                                                                                                                                                                                                                                                                                                                                                                                                                                                                                 | Percent                                                                                                                                                                                                                                                                                                                                                                                                                                                                                                                                                                                                                                                                                                                                                                                                                                                                                                                                                                                                                                                                                        | Actual + In                                                                                                                                                                                                                                                                                                                                                                                                                                                                                                                                                                                                                                                                                                                                                                                                                                                                                                                                                                                                                                                                                                                                                                                                                                |                                                                                                                                                                                                                                                                                                                                                                                                                                                                                                                                                                                                                                                                                                                                                                                                                                                                                                                                                                                                                                                                                                                                                                                                                                                                                                                                                                                                                                                                                                                                                                                                                                                                                                                                                                                                                                                                                                                                                                                                                                                                                                                              |
| Process +    | of                                                                                                                                                              | Process +                                                                                                                                                                                                         | of                                                                                                                                                                                                                                                                                                                                                                                                                                                                                                                                                                                                                                                                                                            | Process +                                                                                                                                                                                                                                                                                                                                                                                                                                                                                                                                                                                                                                                                                                                                                                                                                                                                   | of                                                                                                                                                                                                                                                                                                                                                                                                                                                                                                                                                                                                                                                                                                                                                                                                                                                                                                                                                                                                                                                                                             | Process +                                                                                                                                                                                                                                                                                                                                                                                                                                                                                                                                                                                                                                                                                                                                                                                                                                                                                                                                                                                                                                                                                                                                                                                                                                  | Percent of                                                                                                                                                                                                                                                                                                                                                                                                                                                                                                                                                                                                                                                                                                                                                                                                                                                                                                                                                                                                                                                                                                                                                                                                                                                                                                                                                                                                                                                                                                                                                                                                                                                                                                                                                                                                                                                                                                                                                                                                                                                                                                                   |
| Prospective  | Budget                                                                                                                                                          | Prospective                                                                                                                                                                                                       | Budget                                                                                                                                                                                                                                                                                                                                                                                                                                                                                                                                                                                                                                                                                                        | Prospective                                                                                                                                                                                                                                                                                                                                                                                                                                                                                                                                                                                                                                                                                                                                                                                                                                                                 | Budget                                                                                                                                                                                                                                                                                                                                                                                                                                                                                                                                                                                                                                                                                                                                                                                                                                                                                                                                                                                                                                                                                         | Prospective                                                                                                                                                                                                                                                                                                                                                                                                                                                                                                                                                                                                                                                                                                                                                                                                                                                                                                                                                                                                                                                                                                                                                                                                                                | Budget                                                                                                                                                                                                                                                                                                                                                                                                                                                                                                                                                                                                                                                                                                                                                                                                                                                                                                                                                                                                                                                                                                                                                                                                                                                                                                                                                                                                                                                                                                                                                                                                                                                                                                                                                                                                                                                                                                                                                                                                                                                                                                                       |
|              |                                                                                                                                                                 |                                                                                                                                                                                                                   |                                                                                                                                                                                                                                                                                                                                                                                                                                                                                                                                                                                                                                                                                                               |                                                                                                                                                                                                                                                                                                                                                                                                                                                                                                                                                                                                                                                                                                                                                                                                                                                                             |                                                                                                                                                                                                                                                                                                                                                                                                                                                                                                                                                                                                                                                                                                                                                                                                                                                                                                                                                                                                                                                                                                |                                                                                                                                                                                                                                                                                                                                                                                                                                                                                                                                                                                                                                                                                                                                                                                                                                                                                                                                                                                                                                                                                                                                                                                                                                            |                                                                                                                                                                                                                                                                                                                                                                                                                                                                                                                                                                                                                                                                                                                                                                                                                                                                                                                                                                                                                                                                                                                                                                                                                                                                                                                                                                                                                                                                                                                                                                                                                                                                                                                                                                                                                                                                                                                                                                                                                                                                                                                              |
|              |                                                                                                                                                                 |                                                                                                                                                                                                                   |                                                                                                                                                                                                                                                                                                                                                                                                                                                                                                                                                                                                                                                                                                               |                                                                                                                                                                                                                                                                                                                                                                                                                                                                                                                                                                                                                                                                                                                                                                                                                                                                             |                                                                                                                                                                                                                                                                                                                                                                                                                                                                                                                                                                                                                                                                                                                                                                                                                                                                                                                                                                                                                                                                                                |                                                                                                                                                                                                                                                                                                                                                                                                                                                                                                                                                                                                                                                                                                                                                                                                                                                                                                                                                                                                                                                                                                                                                                                                                                            |                                                                                                                                                                                                                                                                                                                                                                                                                                                                                                                                                                                                                                                                                                                                                                                                                                                                                                                                                                                                                                                                                                                                                                                                                                                                                                                                                                                                                                                                                                                                                                                                                                                                                                                                                                                                                                                                                                                                                                                                                                                                                                                              |
| \$1,340,902  | 85%                                                                                                                                                             | 21,952,779                                                                                                                                                                                                        | 140%                                                                                                                                                                                                                                                                                                                                                                                                                                                                                                                                                                                                                                                                                                          | 10,290                                                                                                                                                                                                                                                                                                                                                                                                                                                                                                                                                                                                                                                                                                                                                                                                                                                                      | 24%                                                                                                                                                                                                                                                                                                                                                                                                                                                                                                                                                                                                                                                                                                                                                                                                                                                                                                                                                                                                                                                                                            | 479                                                                                                                                                                                                                                                                                                                                                                                                                                                                                                                                                                                                                                                                                                                                                                                                                                                                                                                                                                                                                                                                                                                                                                                                                                        | 98%                                                                                                                                                                                                                                                                                                                                                                                                                                                                                                                                                                                                                                                                                                                                                                                                                                                                                                                                                                                                                                                                                                                                                                                                                                                                                                                                                                                                                                                                                                                                                                                                                                                                                                                                                                                                                                                                                                                                                                                                                                                                                                                          |
| \$3,128,464  | 85%                                                                                                                                                             | 21,678,596                                                                                                                                                                                                        | 515%                                                                                                                                                                                                                                                                                                                                                                                                                                                                                                                                                                                                                                                                                                          | 38,305                                                                                                                                                                                                                                                                                                                                                                                                                                                                                                                                                                                                                                                                                                                                                                                                                                                                      | 11%                                                                                                                                                                                                                                                                                                                                                                                                                                                                                                                                                                                                                                                                                                                                                                                                                                                                                                                                                                                                                                                                                            | 1,083                                                                                                                                                                                                                                                                                                                                                                                                                                                                                                                                                                                                                                                                                                                                                                                                                                                                                                                                                                                                                                                                                                                                                                                                                                      | 54%                                                                                                                                                                                                                                                                                                                                                                                                                                                                                                                                                                                                                                                                                                                                                                                                                                                                                                                                                                                                                                                                                                                                                                                                                                                                                                                                                                                                                                                                                                                                                                                                                                                                                                                                                                                                                                                                                                                                                                                                                                                                                                                          |
| \$3,630,686  | 68%                                                                                                                                                             | 9,775,829                                                                                                                                                                                                         | 127%                                                                                                                                                                                                                                                                                                                                                                                                                                                                                                                                                                                                                                                                                                          | 92,212                                                                                                                                                                                                                                                                                                                                                                                                                                                                                                                                                                                                                                                                                                                                                                                                                                                                      | 60%                                                                                                                                                                                                                                                                                                                                                                                                                                                                                                                                                                                                                                                                                                                                                                                                                                                                                                                                                                                                                                                                                            | 821                                                                                                                                                                                                                                                                                                                                                                                                                                                                                                                                                                                                                                                                                                                                                                                                                                                                                                                                                                                                                                                                                                                                                                                                                                        | 105%                                                                                                                                                                                                                                                                                                                                                                                                                                                                                                                                                                                                                                                                                                                                                                                                                                                                                                                                                                                                                                                                                                                                                                                                                                                                                                                                                                                                                                                                                                                                                                                                                                                                                                                                                                                                                                                                                                                                                                                                                                                                                                                         |
| \$1,560,886  | 84%                                                                                                                                                             | 63,355,352                                                                                                                                                                                                        | 99%                                                                                                                                                                                                                                                                                                                                                                                                                                                                                                                                                                                                                                                                                                           |                                                                                                                                                                                                                                                                                                                                                                                                                                                                                                                                                                                                                                                                                                                                                                                                                                                                             |                                                                                                                                                                                                                                                                                                                                                                                                                                                                                                                                                                                                                                                                                                                                                                                                                                                                                                                                                                                                                                                                                                | 239,828                                                                                                                                                                                                                                                                                                                                                                                                                                                                                                                                                                                                                                                                                                                                                                                                                                                                                                                                                                                                                                                                                                                                                                                                                                    | 59%                                                                                                                                                                                                                                                                                                                                                                                                                                                                                                                                                                                                                                                                                                                                                                                                                                                                                                                                                                                                                                                                                                                                                                                                                                                                                                                                                                                                                                                                                                                                                                                                                                                                                                                                                                                                                                                                                                                                                                                                                                                                                                                          |
| \$2,598,077  | 67%                                                                                                                                                             | 26,406,747                                                                                                                                                                                                        | 62%                                                                                                                                                                                                                                                                                                                                                                                                                                                                                                                                                                                                                                                                                                           | 156,941                                                                                                                                                                                                                                                                                                                                                                                                                                                                                                                                                                                                                                                                                                                                                                                                                                                                     | 63%                                                                                                                                                                                                                                                                                                                                                                                                                                                                                                                                                                                                                                                                                                                                                                                                                                                                                                                                                                                                                                                                                            | 15,094                                                                                                                                                                                                                                                                                                                                                                                                                                                                                                                                                                                                                                                                                                                                                                                                                                                                                                                                                                                                                                                                                                                                                                                                                                     | 60%                                                                                                                                                                                                                                                                                                                                                                                                                                                                                                                                                                                                                                                                                                                                                                                                                                                                                                                                                                                                                                                                                                                                                                                                                                                                                                                                                                                                                                                                                                                                                                                                                                                                                                                                                                                                                                                                                                                                                                                                                                                                                                                          |
| \$12,259,015 | 75%                                                                                                                                                             | 143,169,303                                                                                                                                                                                                       | 107%                                                                                                                                                                                                                                                                                                                                                                                                                                                                                                                                                                                                                                                                                                          | 297,747                                                                                                                                                                                                                                                                                                                                                                                                                                                                                                                                                                                                                                                                                                                                                                                                                                                                     | 37%                                                                                                                                                                                                                                                                                                                                                                                                                                                                                                                                                                                                                                                                                                                                                                                                                                                                                                                                                                                                                                                                                            | 257,305                                                                                                                                                                                                                                                                                                                                                                                                                                                                                                                                                                                                                                                                                                                                                                                                                                                                                                                                                                                                                                                                                                                                                                                                                                    | 59%                                                                                                                                                                                                                                                                                                                                                                                                                                                                                                                                                                                                                                                                                                                                                                                                                                                                                                                                                                                                                                                                                                                                                                                                                                                                                                                                                                                                                                                                                                                                                                                                                                                                                                                                                                                                                                                                                                                                                                                                                                                                                                                          |
|              |                                                                                                                                                                 |                                                                                                                                                                                                                   |                                                                                                                                                                                                                                                                                                                                                                                                                                                                                                                                                                                                                                                                                                               |                                                                                                                                                                                                                                                                                                                                                                                                                                                                                                                                                                                                                                                                                                                                                                                                                                                                             |                                                                                                                                                                                                                                                                                                                                                                                                                                                                                                                                                                                                                                                                                                                                                                                                                                                                                                                                                                                                                                                                                                |                                                                                                                                                                                                                                                                                                                                                                                                                                                                                                                                                                                                                                                                                                                                                                                                                                                                                                                                                                                                                                                                                                                                                                                                                                            |                                                                                                                                                                                                                                                                                                                                                                                                                                                                                                                                                                                                                                                                                                                                                                                                                                                                                                                                                                                                                                                                                                                                                                                                                                                                                                                                                                                                                                                                                                                                                                                                                                                                                                                                                                                                                                                                                                                                                                                                                                                                                                                              |
|              |                                                                                                                                                                 |                                                                                                                                                                                                                   |                                                                                                                                                                                                                                                                                                                                                                                                                                                                                                                                                                                                                                                                                                               |                                                                                                                                                                                                                                                                                                                                                                                                                                                                                                                                                                                                                                                                                                                                                                                                                                                                             |                                                                                                                                                                                                                                                                                                                                                                                                                                                                                                                                                                                                                                                                                                                                                                                                                                                                                                                                                                                                                                                                                                |                                                                                                                                                                                                                                                                                                                                                                                                                                                                                                                                                                                                                                                                                                                                                                                                                                                                                                                                                                                                                                                                                                                                                                                                                                            |                                                                                                                                                                                                                                                                                                                                                                                                                                                                                                                                                                                                                                                                                                                                                                                                                                                                                                                                                                                                                                                                                                                                                                                                                                                                                                                                                                                                                                                                                                                                                                                                                                                                                                                                                                                                                                                                                                                                                                                                                                                                                                                              |
| \$225.744    |                                                                                                                                                                 |                                                                                                                                                                                                                   |                                                                                                                                                                                                                                                                                                                                                                                                                                                                                                                                                                                                                                                                                                               |                                                                                                                                                                                                                                                                                                                                                                                                                                                                                                                                                                                                                                                                                                                                                                                                                                                                             |                                                                                                                                                                                                                                                                                                                                                                                                                                                                                                                                                                                                                                                                                                                                                                                                                                                                                                                                                                                                                                                                                                |                                                                                                                                                                                                                                                                                                                                                                                                                                                                                                                                                                                                                                                                                                                                                                                                                                                                                                                                                                                                                                                                                                                                                                                                                                            |                                                                                                                                                                                                                                                                                                                                                                                                                                                                                                                                                                                                                                                                                                                                                                                                                                                                                                                                                                                                                                                                                                                                                                                                                                                                                                                                                                                                                                                                                                                                                                                                                                                                                                                                                                                                                                                                                                                                                                                                                                                                                                                              |
| · · · · ·    | 106%                                                                                                                                                            | 133,505,598                                                                                                                                                                                                       | 116%                                                                                                                                                                                                                                                                                                                                                                                                                                                                                                                                                                                                                                                                                                          | 567,381                                                                                                                                                                                                                                                                                                                                                                                                                                                                                                                                                                                                                                                                                                                                                                                                                                                                     | 116%                                                                                                                                                                                                                                                                                                                                                                                                                                                                                                                                                                                                                                                                                                                                                                                                                                                                                                                                                                                                                                                                                           | 1,187                                                                                                                                                                                                                                                                                                                                                                                                                                                                                                                                                                                                                                                                                                                                                                                                                                                                                                                                                                                                                                                                                                                                                                                                                                      | 56%                                                                                                                                                                                                                                                                                                                                                                                                                                                                                                                                                                                                                                                                                                                                                                                                                                                                                                                                                                                                                                                                                                                                                                                                                                                                                                                                                                                                                                                                                                                                                                                                                                                                                                                                                                                                                                                                                                                                                                                                                                                                                                                          |
|              |                                                                                                                                                                 |                                                                                                                                                                                                                   |                                                                                                                                                                                                                                                                                                                                                                                                                                                                                                                                                                                                                                                                                                               |                                                                                                                                                                                                                                                                                                                                                                                                                                                                                                                                                                                                                                                                                                                                                                                                                                                                             |                                                                                                                                                                                                                                                                                                                                                                                                                                                                                                                                                                                                                                                                                                                                                                                                                                                                                                                                                                                                                                                                                                | · ·                                                                                                                                                                                                                                                                                                                                                                                                                                                                                                                                                                                                                                                                                                                                                                                                                                                                                                                                                                                                                                                                                                                                                                                                                                        | 56%                                                                                                                                                                                                                                                                                                                                                                                                                                                                                                                                                                                                                                                                                                                                                                                                                                                                                                                                                                                                                                                                                                                                                                                                                                                                                                                                                                                                                                                                                                                                                                                                                                                                                                                                                                                                                                                                                                                                                                                                                                                                                                                          |
|              |                                                                                                                                                                 |                                                                                                                                                                                                                   |                                                                                                                                                                                                                                                                                                                                                                                                                                                                                                                                                                                                                                                                                                               | 1.0,001                                                                                                                                                                                                                                                                                                                                                                                                                                                                                                                                                                                                                                                                                                                                                                                                                                                                     |                                                                                                                                                                                                                                                                                                                                                                                                                                                                                                                                                                                                                                                                                                                                                                                                                                                                                                                                                                                                                                                                                                |                                                                                                                                                                                                                                                                                                                                                                                                                                                                                                                                                                                                                                                                                                                                                                                                                                                                                                                                                                                                                                                                                                                                                                                                                                            | 29%                                                                                                                                                                                                                                                                                                                                                                                                                                                                                                                                                                                                                                                                                                                                                                                                                                                                                                                                                                                                                                                                                                                                                                                                                                                                                                                                                                                                                                                                                                                                                                                                                                                                                                                                                                                                                                                                                                                                                                                                                                                                                                                          |
| \$13,608,409 | 88%                                                                                                                                                             |                                                                                                                                                                                                                   |                                                                                                                                                                                                                                                                                                                                                                                                                                                                                                                                                                                                                                                                                                               | 1,013,938                                                                                                                                                                                                                                                                                                                                                                                                                                                                                                                                                                                                                                                                                                                                                                                                                                                                   | 68%                                                                                                                                                                                                                                                                                                                                                                                                                                                                                                                                                                                                                                                                                                                                                                                                                                                                                                                                                                                                                                                                                            | 1,707                                                                                                                                                                                                                                                                                                                                                                                                                                                                                                                                                                                                                                                                                                                                                                                                                                                                                                                                                                                                                                                                                                                                                                                                                                      | 53%                                                                                                                                                                                                                                                                                                                                                                                                                                                                                                                                                                                                                                                                                                                                                                                                                                                                                                                                                                                                                                                                                                                                                                                                                                                                                                                                                                                                                                                                                                                                                                                                                                                                                                                                                                                                                                                                                                                                                                                                                                                                                                                          |
| ¢25 967 424  | 040/                                                                                                                                                            | 776 666 740                                                                                                                                                                                                       | 4070/                                                                                                                                                                                                                                                                                                                                                                                                                                                                                                                                                                                                                                                                                                         | 4 244 605                                                                                                                                                                                                                                                                                                                                                                                                                                                                                                                                                                                                                                                                                                                                                                                                                                                                   | E <b>7</b> 0/                                                                                                                                                                                                                                                                                                                                                                                                                                                                                                                                                                                                                                                                                                                                                                                                                                                                                                                                                                                                                                                                                  | 250.042                                                                                                                                                                                                                                                                                                                                                                                                                                                                                                                                                                                                                                                                                                                                                                                                                                                                                                                                                                                                                                                                                                                                                                                                                                    | 59%                                                                                                                                                                                                                                                                                                                                                                                                                                                                                                                                                                                                                                                                                                                                                                                                                                                                                                                                                                                                                                                                                                                                                                                                                                                                                                                                                                                                                                                                                                                                                                                                                                                                                                                                                                                                                                                                                                                                                                                                                                                                                                                          |
|              | (\$) Actual + In Process + Prospective  \$1,340,902 \$3,128,464 \$3,630,686 \$1,560,886 \$2,598,077 \$12,259,015  \$225,744 \$5,101,705 \$6,986,491 \$1,294,469 | (\$) Actual + In Process + Prospective  \$1,340,902 85% \$3,128,464 85% \$3,630,686 68% \$1,560,886 84% \$2,598,077 67% \$12,259,015  \$225,744 \$5,101,705 106% \$6,986,491 84% \$1,294,469 65% \$13,608,409 88% | (\$)         (Lifetime           Actual + In Process + Prospective         Percent Budget         Actual + In Process + Prospective           \$1,340,902         85%         21,952,779           \$3,128,464         85%         21,678,596           \$3,630,686         68%         9,775,829           \$1,560,886         84%         63,355,352           \$2,598,077         67%         26,406,747           \$12,259,015         75%         143,169,303           \$225,744         \$5,101,705         106%         133,505,598           \$6,986,491         84%         450,165,353           \$1,294,469         65%         49,826,459           \$13,608,409         88%         633,497,410 | (\$)         (Lifetime kWh)           Actual + In Process + Prospective         Percent Budget         Actual + In Process + of Budget         Process + of Budget           \$1,340,902         85%         21,952,779         140%           \$3,128,464         85%         21,678,596         515%           \$3,630,686         68%         9,775,829         127%           \$1,560,886         84%         63,355,352         99%           \$2,598,077         67%         26,406,747         62%           \$12,259,015         75%         143,169,303         107%           \$225,744         \$5,101,705         106%         133,505,598         116%           \$6,986,491         84%         450,165,353         148%           \$1,294,469         65%         49,826,459         83%           \$13,608,409         88%         633,497,410         132% | (\$)         (Lifetime kWh)         (Lifetime Gas Pgr           Actual + In Process + Prospective         Percent Budget         Actual + In Process + Of Budget         Process + Prospective         Prospective         Prospective           \$1,340,902         85%         21,952,779         140%         10,290           \$3,128,464         85%         21,678,596         515%         38,305           \$3,630,686         68%         9,775,829         127%         92,212           \$1,560,886         84%         63,355,352         99%         156,941           \$2,598,077         67%         26,406,747         62%         156,941           \$12,259,015         75%         143,169,303         107%         297,747           \$225,744         \$5,101,705         106%         133,505,598         116%         567,381           \$6,986,491         84%         450,165,353         148%         446,557           \$1,294,469         65%         49,826,459         83%           \$13,608,409         88%         633,497,410         132%         1,013,938 | (\$)         (Lifetime kWh)         (Lifetime Gas Pgm MMBTU)           Actual + In Process + Prospective         Percent Process + Prospective         Actual + In Of Budget         Percent Process + Prospective         Actual + In Process + Of Budget         Process + Prospective         Process + Prospective         Of Budget           \$1,340,902         85%         21,952,779         140%         10,290         24%           \$3,128,464         85%         21,678,596         515%         38,305         11%           \$3,630,686         68%         9,775,829         127%         92,212         60%           \$1,560,886         84%         63,355,352         99%         156,941         63%           \$2,598,077         67%         26,406,747         62%         156,941         63%           \$12,259,015         75%         143,169,303         107%         297,747         37%           \$225,744         \$5,101,705         48%         450,165,353         148%         446,557         45%           \$1,294,469         65%         49,826,459         83%         1,013,938         68%           \$13,608,409         88%         633,497,410         132%         1,013,938         68% | CUSTO   CUST |