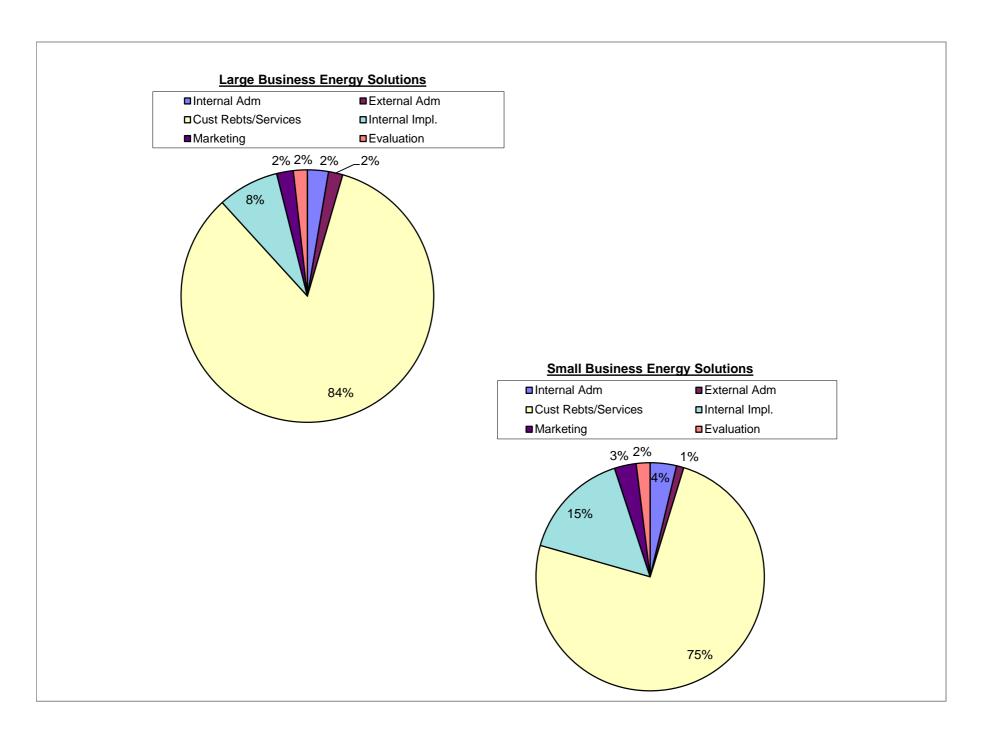

# 2014 Quarterly Report As of June 30, 2014 CORE NH Program Highlights

| EXPENSES     |                                                                                                                                                                 | SAVINGS                                                                                                                                                                                                           |                                                                                                                                                                                                                                                                                                                                                                                                                                                                                                                                                                                                                                                                                                               | SAVING                                                                                                                                                                                                                                                                                                                                                                                                                                                                                                                                                                                                                                                                                                                                                                                                                                                                      | GS                                                                                                                                                                                                                                                                                                                                                                                                                                                                                                                                                                                                                                                                                                                                                                                                                                                                                                                                                                                                                                                                                             | NUMBI                                                                                                                                                                                                                                                                                                                                                                                                                                                                                                                                                                                                                                                                                                                                                                                                                                                                                                                                                                                                                                                                                                                                                                                                                                      | ER OF                                                                                                                                                                                                                                                                                                                                                                                                                                                                                                                                                                                                                                                                                                                                                                                                                                                                                                                                                                                                                                                                                                                                                                                                                                                                                                                                                                                                                                                                                                                                                                                                                                                                                                                                                                                                                                                                                                                                                                                                                                                                                                                        |
|--------------|-----------------------------------------------------------------------------------------------------------------------------------------------------------------|-------------------------------------------------------------------------------------------------------------------------------------------------------------------------------------------------------------------|---------------------------------------------------------------------------------------------------------------------------------------------------------------------------------------------------------------------------------------------------------------------------------------------------------------------------------------------------------------------------------------------------------------------------------------------------------------------------------------------------------------------------------------------------------------------------------------------------------------------------------------------------------------------------------------------------------------|-----------------------------------------------------------------------------------------------------------------------------------------------------------------------------------------------------------------------------------------------------------------------------------------------------------------------------------------------------------------------------------------------------------------------------------------------------------------------------------------------------------------------------------------------------------------------------------------------------------------------------------------------------------------------------------------------------------------------------------------------------------------------------------------------------------------------------------------------------------------------------|------------------------------------------------------------------------------------------------------------------------------------------------------------------------------------------------------------------------------------------------------------------------------------------------------------------------------------------------------------------------------------------------------------------------------------------------------------------------------------------------------------------------------------------------------------------------------------------------------------------------------------------------------------------------------------------------------------------------------------------------------------------------------------------------------------------------------------------------------------------------------------------------------------------------------------------------------------------------------------------------------------------------------------------------------------------------------------------------|--------------------------------------------------------------------------------------------------------------------------------------------------------------------------------------------------------------------------------------------------------------------------------------------------------------------------------------------------------------------------------------------------------------------------------------------------------------------------------------------------------------------------------------------------------------------------------------------------------------------------------------------------------------------------------------------------------------------------------------------------------------------------------------------------------------------------------------------------------------------------------------------------------------------------------------------------------------------------------------------------------------------------------------------------------------------------------------------------------------------------------------------------------------------------------------------------------------------------------------------|------------------------------------------------------------------------------------------------------------------------------------------------------------------------------------------------------------------------------------------------------------------------------------------------------------------------------------------------------------------------------------------------------------------------------------------------------------------------------------------------------------------------------------------------------------------------------------------------------------------------------------------------------------------------------------------------------------------------------------------------------------------------------------------------------------------------------------------------------------------------------------------------------------------------------------------------------------------------------------------------------------------------------------------------------------------------------------------------------------------------------------------------------------------------------------------------------------------------------------------------------------------------------------------------------------------------------------------------------------------------------------------------------------------------------------------------------------------------------------------------------------------------------------------------------------------------------------------------------------------------------------------------------------------------------------------------------------------------------------------------------------------------------------------------------------------------------------------------------------------------------------------------------------------------------------------------------------------------------------------------------------------------------------------------------------------------------------------------------------------------------|
| (\$)         |                                                                                                                                                                 | (Lifetime                                                                                                                                                                                                         | kWh)                                                                                                                                                                                                                                                                                                                                                                                                                                                                                                                                                                                                                                                                                                          | (Lifetime Gas Pgm MMBTU)                                                                                                                                                                                                                                                                                                                                                                                                                                                                                                                                                                                                                                                                                                                                                                                                                                                    |                                                                                                                                                                                                                                                                                                                                                                                                                                                                                                                                                                                                                                                                                                                                                                                                                                                                                                                                                                                                                                                                                                | CUSTO                                                                                                                                                                                                                                                                                                                                                                                                                                                                                                                                                                                                                                                                                                                                                                                                                                                                                                                                                                                                                                                                                                                                                                                                                                      | MERS                                                                                                                                                                                                                                                                                                                                                                                                                                                                                                                                                                                                                                                                                                                                                                                                                                                                                                                                                                                                                                                                                                                                                                                                                                                                                                                                                                                                                                                                                                                                                                                                                                                                                                                                                                                                                                                                                                                                                                                                                                                                                                                         |
| Actual + In  | Percent                                                                                                                                                         | Actual + In                                                                                                                                                                                                       | Percent                                                                                                                                                                                                                                                                                                                                                                                                                                                                                                                                                                                                                                                                                                       | Actual + In                                                                                                                                                                                                                                                                                                                                                                                                                                                                                                                                                                                                                                                                                                                                                                                                                                                                 | Percent                                                                                                                                                                                                                                                                                                                                                                                                                                                                                                                                                                                                                                                                                                                                                                                                                                                                                                                                                                                                                                                                                        | Actual + In                                                                                                                                                                                                                                                                                                                                                                                                                                                                                                                                                                                                                                                                                                                                                                                                                                                                                                                                                                                                                                                                                                                                                                                                                                |                                                                                                                                                                                                                                                                                                                                                                                                                                                                                                                                                                                                                                                                                                                                                                                                                                                                                                                                                                                                                                                                                                                                                                                                                                                                                                                                                                                                                                                                                                                                                                                                                                                                                                                                                                                                                                                                                                                                                                                                                                                                                                                              |
| Process +    | of                                                                                                                                                              | Process +                                                                                                                                                                                                         | of                                                                                                                                                                                                                                                                                                                                                                                                                                                                                                                                                                                                                                                                                                            | Process +                                                                                                                                                                                                                                                                                                                                                                                                                                                                                                                                                                                                                                                                                                                                                                                                                                                                   | of                                                                                                                                                                                                                                                                                                                                                                                                                                                                                                                                                                                                                                                                                                                                                                                                                                                                                                                                                                                                                                                                                             | Process +                                                                                                                                                                                                                                                                                                                                                                                                                                                                                                                                                                                                                                                                                                                                                                                                                                                                                                                                                                                                                                                                                                                                                                                                                                  | Percent of                                                                                                                                                                                                                                                                                                                                                                                                                                                                                                                                                                                                                                                                                                                                                                                                                                                                                                                                                                                                                                                                                                                                                                                                                                                                                                                                                                                                                                                                                                                                                                                                                                                                                                                                                                                                                                                                                                                                                                                                                                                                                                                   |
| Prospective  | Budget                                                                                                                                                          | Prospective                                                                                                                                                                                                       | Budget                                                                                                                                                                                                                                                                                                                                                                                                                                                                                                                                                                                                                                                                                                        | Prospective                                                                                                                                                                                                                                                                                                                                                                                                                                                                                                                                                                                                                                                                                                                                                                                                                                                                 | Budget                                                                                                                                                                                                                                                                                                                                                                                                                                                                                                                                                                                                                                                                                                                                                                                                                                                                                                                                                                                                                                                                                         | Prospective                                                                                                                                                                                                                                                                                                                                                                                                                                                                                                                                                                                                                                                                                                                                                                                                                                                                                                                                                                                                                                                                                                                                                                                                                                | Budget                                                                                                                                                                                                                                                                                                                                                                                                                                                                                                                                                                                                                                                                                                                                                                                                                                                                                                                                                                                                                                                                                                                                                                                                                                                                                                                                                                                                                                                                                                                                                                                                                                                                                                                                                                                                                                                                                                                                                                                                                                                                                                                       |
|              |                                                                                                                                                                 |                                                                                                                                                                                                                   |                                                                                                                                                                                                                                                                                                                                                                                                                                                                                                                                                                                                                                                                                                               |                                                                                                                                                                                                                                                                                                                                                                                                                                                                                                                                                                                                                                                                                                                                                                                                                                                                             |                                                                                                                                                                                                                                                                                                                                                                                                                                                                                                                                                                                                                                                                                                                                                                                                                                                                                                                                                                                                                                                                                                |                                                                                                                                                                                                                                                                                                                                                                                                                                                                                                                                                                                                                                                                                                                                                                                                                                                                                                                                                                                                                                                                                                                                                                                                                                            |                                                                                                                                                                                                                                                                                                                                                                                                                                                                                                                                                                                                                                                                                                                                                                                                                                                                                                                                                                                                                                                                                                                                                                                                                                                                                                                                                                                                                                                                                                                                                                                                                                                                                                                                                                                                                                                                                                                                                                                                                                                                                                                              |
|              |                                                                                                                                                                 |                                                                                                                                                                                                                   |                                                                                                                                                                                                                                                                                                                                                                                                                                                                                                                                                                                                                                                                                                               |                                                                                                                                                                                                                                                                                                                                                                                                                                                                                                                                                                                                                                                                                                                                                                                                                                                                             |                                                                                                                                                                                                                                                                                                                                                                                                                                                                                                                                                                                                                                                                                                                                                                                                                                                                                                                                                                                                                                                                                                |                                                                                                                                                                                                                                                                                                                                                                                                                                                                                                                                                                                                                                                                                                                                                                                                                                                                                                                                                                                                                                                                                                                                                                                                                                            |                                                                                                                                                                                                                                                                                                                                                                                                                                                                                                                                                                                                                                                                                                                                                                                                                                                                                                                                                                                                                                                                                                                                                                                                                                                                                                                                                                                                                                                                                                                                                                                                                                                                                                                                                                                                                                                                                                                                                                                                                                                                                                                              |
| \$1,340,902  | 85%                                                                                                                                                             | 21,952,779                                                                                                                                                                                                        | 140%                                                                                                                                                                                                                                                                                                                                                                                                                                                                                                                                                                                                                                                                                                          | 10,290                                                                                                                                                                                                                                                                                                                                                                                                                                                                                                                                                                                                                                                                                                                                                                                                                                                                      | 24%                                                                                                                                                                                                                                                                                                                                                                                                                                                                                                                                                                                                                                                                                                                                                                                                                                                                                                                                                                                                                                                                                            | 479                                                                                                                                                                                                                                                                                                                                                                                                                                                                                                                                                                                                                                                                                                                                                                                                                                                                                                                                                                                                                                                                                                                                                                                                                                        | 98%                                                                                                                                                                                                                                                                                                                                                                                                                                                                                                                                                                                                                                                                                                                                                                                                                                                                                                                                                                                                                                                                                                                                                                                                                                                                                                                                                                                                                                                                                                                                                                                                                                                                                                                                                                                                                                                                                                                                                                                                                                                                                                                          |
| \$3,128,464  | 85%                                                                                                                                                             | 21,678,596                                                                                                                                                                                                        | 515%                                                                                                                                                                                                                                                                                                                                                                                                                                                                                                                                                                                                                                                                                                          | 38,305                                                                                                                                                                                                                                                                                                                                                                                                                                                                                                                                                                                                                                                                                                                                                                                                                                                                      | 11%                                                                                                                                                                                                                                                                                                                                                                                                                                                                                                                                                                                                                                                                                                                                                                                                                                                                                                                                                                                                                                                                                            | 1,083                                                                                                                                                                                                                                                                                                                                                                                                                                                                                                                                                                                                                                                                                                                                                                                                                                                                                                                                                                                                                                                                                                                                                                                                                                      | 54%                                                                                                                                                                                                                                                                                                                                                                                                                                                                                                                                                                                                                                                                                                                                                                                                                                                                                                                                                                                                                                                                                                                                                                                                                                                                                                                                                                                                                                                                                                                                                                                                                                                                                                                                                                                                                                                                                                                                                                                                                                                                                                                          |
| \$3,630,686  | 68%                                                                                                                                                             | 9,775,829                                                                                                                                                                                                         | 127%                                                                                                                                                                                                                                                                                                                                                                                                                                                                                                                                                                                                                                                                                                          | 92,212                                                                                                                                                                                                                                                                                                                                                                                                                                                                                                                                                                                                                                                                                                                                                                                                                                                                      | 60%                                                                                                                                                                                                                                                                                                                                                                                                                                                                                                                                                                                                                                                                                                                                                                                                                                                                                                                                                                                                                                                                                            | 821                                                                                                                                                                                                                                                                                                                                                                                                                                                                                                                                                                                                                                                                                                                                                                                                                                                                                                                                                                                                                                                                                                                                                                                                                                        | 105%                                                                                                                                                                                                                                                                                                                                                                                                                                                                                                                                                                                                                                                                                                                                                                                                                                                                                                                                                                                                                                                                                                                                                                                                                                                                                                                                                                                                                                                                                                                                                                                                                                                                                                                                                                                                                                                                                                                                                                                                                                                                                                                         |
| \$1,560,886  | 84%                                                                                                                                                             | 63,355,352                                                                                                                                                                                                        | 99%                                                                                                                                                                                                                                                                                                                                                                                                                                                                                                                                                                                                                                                                                                           |                                                                                                                                                                                                                                                                                                                                                                                                                                                                                                                                                                                                                                                                                                                                                                                                                                                                             |                                                                                                                                                                                                                                                                                                                                                                                                                                                                                                                                                                                                                                                                                                                                                                                                                                                                                                                                                                                                                                                                                                | 239,828                                                                                                                                                                                                                                                                                                                                                                                                                                                                                                                                                                                                                                                                                                                                                                                                                                                                                                                                                                                                                                                                                                                                                                                                                                    | 59%                                                                                                                                                                                                                                                                                                                                                                                                                                                                                                                                                                                                                                                                                                                                                                                                                                                                                                                                                                                                                                                                                                                                                                                                                                                                                                                                                                                                                                                                                                                                                                                                                                                                                                                                                                                                                                                                                                                                                                                                                                                                                                                          |
| \$2,598,077  | 67%                                                                                                                                                             | 26,406,747                                                                                                                                                                                                        | 62%                                                                                                                                                                                                                                                                                                                                                                                                                                                                                                                                                                                                                                                                                                           | 156,941                                                                                                                                                                                                                                                                                                                                                                                                                                                                                                                                                                                                                                                                                                                                                                                                                                                                     | 63%                                                                                                                                                                                                                                                                                                                                                                                                                                                                                                                                                                                                                                                                                                                                                                                                                                                                                                                                                                                                                                                                                            | 15,094                                                                                                                                                                                                                                                                                                                                                                                                                                                                                                                                                                                                                                                                                                                                                                                                                                                                                                                                                                                                                                                                                                                                                                                                                                     | 60%                                                                                                                                                                                                                                                                                                                                                                                                                                                                                                                                                                                                                                                                                                                                                                                                                                                                                                                                                                                                                                                                                                                                                                                                                                                                                                                                                                                                                                                                                                                                                                                                                                                                                                                                                                                                                                                                                                                                                                                                                                                                                                                          |
| \$12,259,015 | 75%                                                                                                                                                             | 143,169,303                                                                                                                                                                                                       | 107%                                                                                                                                                                                                                                                                                                                                                                                                                                                                                                                                                                                                                                                                                                          | 297,747                                                                                                                                                                                                                                                                                                                                                                                                                                                                                                                                                                                                                                                                                                                                                                                                                                                                     | 37%                                                                                                                                                                                                                                                                                                                                                                                                                                                                                                                                                                                                                                                                                                                                                                                                                                                                                                                                                                                                                                                                                            | 257,305                                                                                                                                                                                                                                                                                                                                                                                                                                                                                                                                                                                                                                                                                                                                                                                                                                                                                                                                                                                                                                                                                                                                                                                                                                    | 59%                                                                                                                                                                                                                                                                                                                                                                                                                                                                                                                                                                                                                                                                                                                                                                                                                                                                                                                                                                                                                                                                                                                                                                                                                                                                                                                                                                                                                                                                                                                                                                                                                                                                                                                                                                                                                                                                                                                                                                                                                                                                                                                          |
|              |                                                                                                                                                                 |                                                                                                                                                                                                                   |                                                                                                                                                                                                                                                                                                                                                                                                                                                                                                                                                                                                                                                                                                               |                                                                                                                                                                                                                                                                                                                                                                                                                                                                                                                                                                                                                                                                                                                                                                                                                                                                             |                                                                                                                                                                                                                                                                                                                                                                                                                                                                                                                                                                                                                                                                                                                                                                                                                                                                                                                                                                                                                                                                                                |                                                                                                                                                                                                                                                                                                                                                                                                                                                                                                                                                                                                                                                                                                                                                                                                                                                                                                                                                                                                                                                                                                                                                                                                                                            |                                                                                                                                                                                                                                                                                                                                                                                                                                                                                                                                                                                                                                                                                                                                                                                                                                                                                                                                                                                                                                                                                                                                                                                                                                                                                                                                                                                                                                                                                                                                                                                                                                                                                                                                                                                                                                                                                                                                                                                                                                                                                                                              |
|              |                                                                                                                                                                 |                                                                                                                                                                                                                   |                                                                                                                                                                                                                                                                                                                                                                                                                                                                                                                                                                                                                                                                                                               |                                                                                                                                                                                                                                                                                                                                                                                                                                                                                                                                                                                                                                                                                                                                                                                                                                                                             |                                                                                                                                                                                                                                                                                                                                                                                                                                                                                                                                                                                                                                                                                                                                                                                                                                                                                                                                                                                                                                                                                                |                                                                                                                                                                                                                                                                                                                                                                                                                                                                                                                                                                                                                                                                                                                                                                                                                                                                                                                                                                                                                                                                                                                                                                                                                                            |                                                                                                                                                                                                                                                                                                                                                                                                                                                                                                                                                                                                                                                                                                                                                                                                                                                                                                                                                                                                                                                                                                                                                                                                                                                                                                                                                                                                                                                                                                                                                                                                                                                                                                                                                                                                                                                                                                                                                                                                                                                                                                                              |
| \$225.744    |                                                                                                                                                                 |                                                                                                                                                                                                                   |                                                                                                                                                                                                                                                                                                                                                                                                                                                                                                                                                                                                                                                                                                               |                                                                                                                                                                                                                                                                                                                                                                                                                                                                                                                                                                                                                                                                                                                                                                                                                                                                             |                                                                                                                                                                                                                                                                                                                                                                                                                                                                                                                                                                                                                                                                                                                                                                                                                                                                                                                                                                                                                                                                                                |                                                                                                                                                                                                                                                                                                                                                                                                                                                                                                                                                                                                                                                                                                                                                                                                                                                                                                                                                                                                                                                                                                                                                                                                                                            |                                                                                                                                                                                                                                                                                                                                                                                                                                                                                                                                                                                                                                                                                                                                                                                                                                                                                                                                                                                                                                                                                                                                                                                                                                                                                                                                                                                                                                                                                                                                                                                                                                                                                                                                                                                                                                                                                                                                                                                                                                                                                                                              |
| · · · · ·    | 106%                                                                                                                                                            | 133,505,598                                                                                                                                                                                                       | 116%                                                                                                                                                                                                                                                                                                                                                                                                                                                                                                                                                                                                                                                                                                          | 567,381                                                                                                                                                                                                                                                                                                                                                                                                                                                                                                                                                                                                                                                                                                                                                                                                                                                                     | 116%                                                                                                                                                                                                                                                                                                                                                                                                                                                                                                                                                                                                                                                                                                                                                                                                                                                                                                                                                                                                                                                                                           | 1,187                                                                                                                                                                                                                                                                                                                                                                                                                                                                                                                                                                                                                                                                                                                                                                                                                                                                                                                                                                                                                                                                                                                                                                                                                                      | 56%                                                                                                                                                                                                                                                                                                                                                                                                                                                                                                                                                                                                                                                                                                                                                                                                                                                                                                                                                                                                                                                                                                                                                                                                                                                                                                                                                                                                                                                                                                                                                                                                                                                                                                                                                                                                                                                                                                                                                                                                                                                                                                                          |
|              |                                                                                                                                                                 |                                                                                                                                                                                                                   |                                                                                                                                                                                                                                                                                                                                                                                                                                                                                                                                                                                                                                                                                                               |                                                                                                                                                                                                                                                                                                                                                                                                                                                                                                                                                                                                                                                                                                                                                                                                                                                                             |                                                                                                                                                                                                                                                                                                                                                                                                                                                                                                                                                                                                                                                                                                                                                                                                                                                                                                                                                                                                                                                                                                | · ·                                                                                                                                                                                                                                                                                                                                                                                                                                                                                                                                                                                                                                                                                                                                                                                                                                                                                                                                                                                                                                                                                                                                                                                                                                        | 56%                                                                                                                                                                                                                                                                                                                                                                                                                                                                                                                                                                                                                                                                                                                                                                                                                                                                                                                                                                                                                                                                                                                                                                                                                                                                                                                                                                                                                                                                                                                                                                                                                                                                                                                                                                                                                                                                                                                                                                                                                                                                                                                          |
|              |                                                                                                                                                                 |                                                                                                                                                                                                                   |                                                                                                                                                                                                                                                                                                                                                                                                                                                                                                                                                                                                                                                                                                               | 1.0,001                                                                                                                                                                                                                                                                                                                                                                                                                                                                                                                                                                                                                                                                                                                                                                                                                                                                     |                                                                                                                                                                                                                                                                                                                                                                                                                                                                                                                                                                                                                                                                                                                                                                                                                                                                                                                                                                                                                                                                                                |                                                                                                                                                                                                                                                                                                                                                                                                                                                                                                                                                                                                                                                                                                                                                                                                                                                                                                                                                                                                                                                                                                                                                                                                                                            | 29%                                                                                                                                                                                                                                                                                                                                                                                                                                                                                                                                                                                                                                                                                                                                                                                                                                                                                                                                                                                                                                                                                                                                                                                                                                                                                                                                                                                                                                                                                                                                                                                                                                                                                                                                                                                                                                                                                                                                                                                                                                                                                                                          |
| \$13,608,409 | 88%                                                                                                                                                             |                                                                                                                                                                                                                   |                                                                                                                                                                                                                                                                                                                                                                                                                                                                                                                                                                                                                                                                                                               | 1,013,938                                                                                                                                                                                                                                                                                                                                                                                                                                                                                                                                                                                                                                                                                                                                                                                                                                                                   | 68%                                                                                                                                                                                                                                                                                                                                                                                                                                                                                                                                                                                                                                                                                                                                                                                                                                                                                                                                                                                                                                                                                            | 1,707                                                                                                                                                                                                                                                                                                                                                                                                                                                                                                                                                                                                                                                                                                                                                                                                                                                                                                                                                                                                                                                                                                                                                                                                                                      | 53%                                                                                                                                                                                                                                                                                                                                                                                                                                                                                                                                                                                                                                                                                                                                                                                                                                                                                                                                                                                                                                                                                                                                                                                                                                                                                                                                                                                                                                                                                                                                                                                                                                                                                                                                                                                                                                                                                                                                                                                                                                                                                                                          |
| ¢25 967 424  | 040/                                                                                                                                                            | 776 666 740                                                                                                                                                                                                       | 4070/                                                                                                                                                                                                                                                                                                                                                                                                                                                                                                                                                                                                                                                                                                         | 4 244 605                                                                                                                                                                                                                                                                                                                                                                                                                                                                                                                                                                                                                                                                                                                                                                                                                                                                   | E <b>7</b> 0/                                                                                                                                                                                                                                                                                                                                                                                                                                                                                                                                                                                                                                                                                                                                                                                                                                                                                                                                                                                                                                                                                  | 250.042                                                                                                                                                                                                                                                                                                                                                                                                                                                                                                                                                                                                                                                                                                                                                                                                                                                                                                                                                                                                                                                                                                                                                                                                                                    | 59%                                                                                                                                                                                                                                                                                                                                                                                                                                                                                                                                                                                                                                                                                                                                                                                                                                                                                                                                                                                                                                                                                                                                                                                                                                                                                                                                                                                                                                                                                                                                                                                                                                                                                                                                                                                                                                                                                                                                                                                                                                                                                                                          |
|              | (\$) Actual + In Process + Prospective  \$1,340,902 \$3,128,464 \$3,630,686 \$1,560,886 \$2,598,077 \$12,259,015  \$225,744 \$5,101,705 \$6,986,491 \$1,294,469 | (\$) Actual + In Process + Prospective  \$1,340,902 85% \$3,128,464 85% \$3,630,686 68% \$1,560,886 84% \$2,598,077 67% \$12,259,015  \$225,744 \$5,101,705 106% \$6,986,491 84% \$1,294,469 65% \$13,608,409 88% | (\$)         (Lifetime           Actual + In Process + Prospective         Percent Budget         Actual + In Process + Prospective           \$1,340,902         85%         21,952,779           \$3,128,464         85%         21,678,596           \$3,630,686         68%         9,775,829           \$1,560,886         84%         63,355,352           \$2,598,077         67%         26,406,747           \$12,259,015         75%         143,169,303           \$225,744         \$5,101,705         106%         133,505,598           \$6,986,491         84%         450,165,353           \$1,294,469         65%         49,826,459           \$13,608,409         88%         633,497,410 | (\$)         (Lifetime kWh)           Actual + In Process + Prospective         Percent Budget         Actual + In Process + of Budget         Process + of Budget           \$1,340,902         85%         21,952,779         140%           \$3,128,464         85%         21,678,596         515%           \$3,630,686         68%         9,775,829         127%           \$1,560,886         84%         63,355,352         99%           \$2,598,077         67%         26,406,747         62%           \$12,259,015         75%         143,169,303         107%           \$225,744         \$5,101,705         106%         133,505,598         116%           \$6,986,491         84%         450,165,353         148%           \$1,294,469         65%         49,826,459         83%           \$13,608,409         88%         633,497,410         132% | (\$)         (Lifetime kWh)         (Lifetime Gas Pgr           Actual + In Process + Prospective         Percent Budget         Actual + In Process + Of Budget         Process + Prospective         Prospective         Prospective           \$1,340,902         85%         21,952,779         140%         10,290           \$3,128,464         85%         21,678,596         515%         38,305           \$3,630,686         68%         9,775,829         127%         92,212           \$1,560,886         84%         63,355,352         99%         156,941           \$2,598,077         67%         26,406,747         62%         156,941           \$12,259,015         75%         143,169,303         107%         297,747           \$225,744         \$5,101,705         106%         133,505,598         116%         567,381           \$6,986,491         84%         450,165,353         148%         446,557           \$1,294,469         65%         49,826,459         83%           \$13,608,409         88%         633,497,410         132%         1,013,938 | (\$)         (Lifetime kWh)         (Lifetime Gas Pgm MMBTU)           Actual + In Process + Prospective         Percent Process + Prospective         Actual + In Of Budget         Percent Process + Prospective         Actual + In Process + Of Budget         Process + Prospective         Process + Prospective         Of Budget           \$1,340,902         85%         21,952,779         140%         10,290         24%           \$3,128,464         85%         21,678,596         515%         38,305         11%           \$3,630,686         68%         9,775,829         127%         92,212         60%           \$1,560,886         84%         63,355,352         99%         156,941         63%           \$2,598,077         67%         26,406,747         62%         156,941         63%           \$12,259,015         75%         143,169,303         107%         297,747         37%           \$225,744         \$5,101,705         48%         450,165,353         148%         446,557         45%           \$1,294,469         65%         49,826,459         83%         1,013,938         68%           \$13,608,409         88%         633,497,410         132%         1,013,938         68% | CUSTO   CUST |