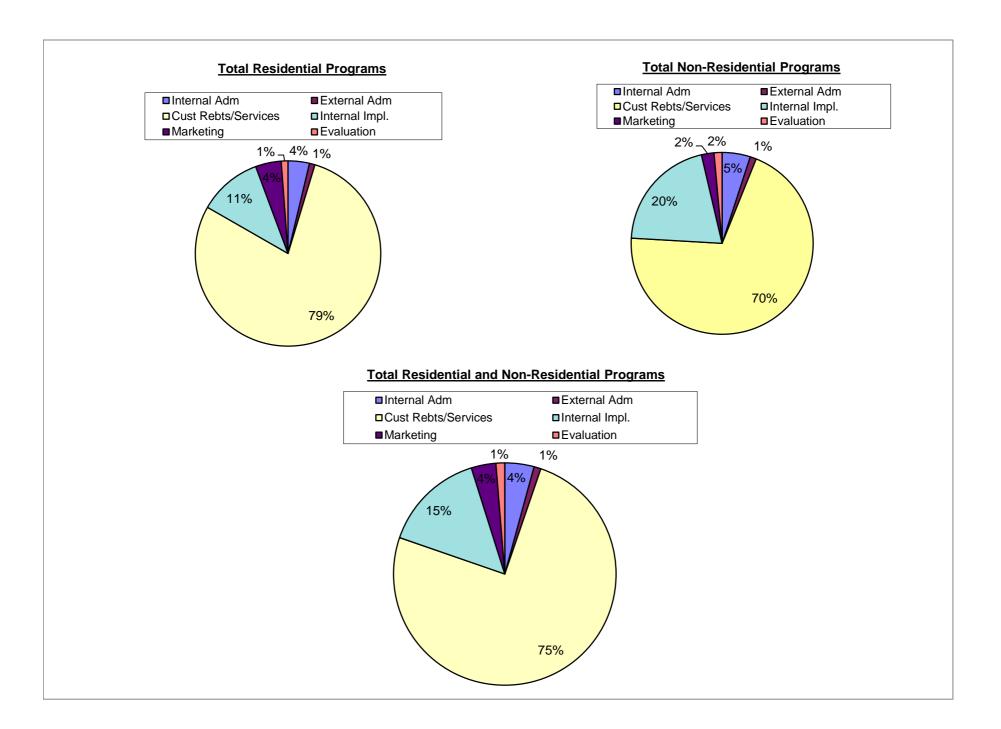

# 2014 Quarterly Report As of June 30, 2014 CORE NH Program Highlights

| EXPENSES     |                                                                                                                                                                 | SAVINGS                                                                                                                                                                                                           |                                                                                                                                                                                                                                                                                                                                                                                                                                                                                                                                                                                                                                                                                                               | SAVING                                                                                                                                                                                                                                                                                                                                                                                                                                                                                                                                                                                                                                                                                                                                                                                                                                                                      | GS                                                                                                                                                                                                                                                                                                                                                                                                                                                                                                                                                                                                                                                                                                                                                                                                                                                                                                                                                                                                                                                                                             | NUMBI                                                                                                                                                                                                                                                                                                                                                                                                                                                                                                                                                                                                                                                                                                                                                                                                                                                                                                                                                                                                                                                                                                                                                                                                                                      | ER OF                                                                                                                                                                                                                                                                                                                                                                                                                                                                                                                                                                                                                                                                                                                                                                                                                                                                                                                                                                                                                                                                                                                                                                                                                                                                                                                                                                                                                                                                                                                                                                                                                                                                                                                                                                                                                                                                                                                                                                                                                                                                                                                        |
|--------------|-----------------------------------------------------------------------------------------------------------------------------------------------------------------|-------------------------------------------------------------------------------------------------------------------------------------------------------------------------------------------------------------------|---------------------------------------------------------------------------------------------------------------------------------------------------------------------------------------------------------------------------------------------------------------------------------------------------------------------------------------------------------------------------------------------------------------------------------------------------------------------------------------------------------------------------------------------------------------------------------------------------------------------------------------------------------------------------------------------------------------|-----------------------------------------------------------------------------------------------------------------------------------------------------------------------------------------------------------------------------------------------------------------------------------------------------------------------------------------------------------------------------------------------------------------------------------------------------------------------------------------------------------------------------------------------------------------------------------------------------------------------------------------------------------------------------------------------------------------------------------------------------------------------------------------------------------------------------------------------------------------------------|------------------------------------------------------------------------------------------------------------------------------------------------------------------------------------------------------------------------------------------------------------------------------------------------------------------------------------------------------------------------------------------------------------------------------------------------------------------------------------------------------------------------------------------------------------------------------------------------------------------------------------------------------------------------------------------------------------------------------------------------------------------------------------------------------------------------------------------------------------------------------------------------------------------------------------------------------------------------------------------------------------------------------------------------------------------------------------------------|--------------------------------------------------------------------------------------------------------------------------------------------------------------------------------------------------------------------------------------------------------------------------------------------------------------------------------------------------------------------------------------------------------------------------------------------------------------------------------------------------------------------------------------------------------------------------------------------------------------------------------------------------------------------------------------------------------------------------------------------------------------------------------------------------------------------------------------------------------------------------------------------------------------------------------------------------------------------------------------------------------------------------------------------------------------------------------------------------------------------------------------------------------------------------------------------------------------------------------------------|------------------------------------------------------------------------------------------------------------------------------------------------------------------------------------------------------------------------------------------------------------------------------------------------------------------------------------------------------------------------------------------------------------------------------------------------------------------------------------------------------------------------------------------------------------------------------------------------------------------------------------------------------------------------------------------------------------------------------------------------------------------------------------------------------------------------------------------------------------------------------------------------------------------------------------------------------------------------------------------------------------------------------------------------------------------------------------------------------------------------------------------------------------------------------------------------------------------------------------------------------------------------------------------------------------------------------------------------------------------------------------------------------------------------------------------------------------------------------------------------------------------------------------------------------------------------------------------------------------------------------------------------------------------------------------------------------------------------------------------------------------------------------------------------------------------------------------------------------------------------------------------------------------------------------------------------------------------------------------------------------------------------------------------------------------------------------------------------------------------------------|
| (\$)         |                                                                                                                                                                 | (Lifetime                                                                                                                                                                                                         | kWh)                                                                                                                                                                                                                                                                                                                                                                                                                                                                                                                                                                                                                                                                                                          | (Lifetime Gas Pgm MMBTU)                                                                                                                                                                                                                                                                                                                                                                                                                                                                                                                                                                                                                                                                                                                                                                                                                                                    |                                                                                                                                                                                                                                                                                                                                                                                                                                                                                                                                                                                                                                                                                                                                                                                                                                                                                                                                                                                                                                                                                                | CUSTO                                                                                                                                                                                                                                                                                                                                                                                                                                                                                                                                                                                                                                                                                                                                                                                                                                                                                                                                                                                                                                                                                                                                                                                                                                      | MERS                                                                                                                                                                                                                                                                                                                                                                                                                                                                                                                                                                                                                                                                                                                                                                                                                                                                                                                                                                                                                                                                                                                                                                                                                                                                                                                                                                                                                                                                                                                                                                                                                                                                                                                                                                                                                                                                                                                                                                                                                                                                                                                         |
| Actual + In  | Percent                                                                                                                                                         | Actual + In                                                                                                                                                                                                       | Percent                                                                                                                                                                                                                                                                                                                                                                                                                                                                                                                                                                                                                                                                                                       | Actual + In                                                                                                                                                                                                                                                                                                                                                                                                                                                                                                                                                                                                                                                                                                                                                                                                                                                                 | Percent                                                                                                                                                                                                                                                                                                                                                                                                                                                                                                                                                                                                                                                                                                                                                                                                                                                                                                                                                                                                                                                                                        | Actual + In                                                                                                                                                                                                                                                                                                                                                                                                                                                                                                                                                                                                                                                                                                                                                                                                                                                                                                                                                                                                                                                                                                                                                                                                                                |                                                                                                                                                                                                                                                                                                                                                                                                                                                                                                                                                                                                                                                                                                                                                                                                                                                                                                                                                                                                                                                                                                                                                                                                                                                                                                                                                                                                                                                                                                                                                                                                                                                                                                                                                                                                                                                                                                                                                                                                                                                                                                                              |
| Process +    | of                                                                                                                                                              | Process +                                                                                                                                                                                                         | of                                                                                                                                                                                                                                                                                                                                                                                                                                                                                                                                                                                                                                                                                                            | Process +                                                                                                                                                                                                                                                                                                                                                                                                                                                                                                                                                                                                                                                                                                                                                                                                                                                                   | of                                                                                                                                                                                                                                                                                                                                                                                                                                                                                                                                                                                                                                                                                                                                                                                                                                                                                                                                                                                                                                                                                             | Process +                                                                                                                                                                                                                                                                                                                                                                                                                                                                                                                                                                                                                                                                                                                                                                                                                                                                                                                                                                                                                                                                                                                                                                                                                                  | Percent of                                                                                                                                                                                                                                                                                                                                                                                                                                                                                                                                                                                                                                                                                                                                                                                                                                                                                                                                                                                                                                                                                                                                                                                                                                                                                                                                                                                                                                                                                                                                                                                                                                                                                                                                                                                                                                                                                                                                                                                                                                                                                                                   |
| Prospective  | Budget                                                                                                                                                          | Prospective                                                                                                                                                                                                       | Budget                                                                                                                                                                                                                                                                                                                                                                                                                                                                                                                                                                                                                                                                                                        | Prospective                                                                                                                                                                                                                                                                                                                                                                                                                                                                                                                                                                                                                                                                                                                                                                                                                                                                 | Budget                                                                                                                                                                                                                                                                                                                                                                                                                                                                                                                                                                                                                                                                                                                                                                                                                                                                                                                                                                                                                                                                                         | Prospective                                                                                                                                                                                                                                                                                                                                                                                                                                                                                                                                                                                                                                                                                                                                                                                                                                                                                                                                                                                                                                                                                                                                                                                                                                | Budget                                                                                                                                                                                                                                                                                                                                                                                                                                                                                                                                                                                                                                                                                                                                                                                                                                                                                                                                                                                                                                                                                                                                                                                                                                                                                                                                                                                                                                                                                                                                                                                                                                                                                                                                                                                                                                                                                                                                                                                                                                                                                                                       |
|              |                                                                                                                                                                 |                                                                                                                                                                                                                   |                                                                                                                                                                                                                                                                                                                                                                                                                                                                                                                                                                                                                                                                                                               |                                                                                                                                                                                                                                                                                                                                                                                                                                                                                                                                                                                                                                                                                                                                                                                                                                                                             |                                                                                                                                                                                                                                                                                                                                                                                                                                                                                                                                                                                                                                                                                                                                                                                                                                                                                                                                                                                                                                                                                                |                                                                                                                                                                                                                                                                                                                                                                                                                                                                                                                                                                                                                                                                                                                                                                                                                                                                                                                                                                                                                                                                                                                                                                                                                                            |                                                                                                                                                                                                                                                                                                                                                                                                                                                                                                                                                                                                                                                                                                                                                                                                                                                                                                                                                                                                                                                                                                                                                                                                                                                                                                                                                                                                                                                                                                                                                                                                                                                                                                                                                                                                                                                                                                                                                                                                                                                                                                                              |
|              |                                                                                                                                                                 |                                                                                                                                                                                                                   |                                                                                                                                                                                                                                                                                                                                                                                                                                                                                                                                                                                                                                                                                                               |                                                                                                                                                                                                                                                                                                                                                                                                                                                                                                                                                                                                                                                                                                                                                                                                                                                                             |                                                                                                                                                                                                                                                                                                                                                                                                                                                                                                                                                                                                                                                                                                                                                                                                                                                                                                                                                                                                                                                                                                |                                                                                                                                                                                                                                                                                                                                                                                                                                                                                                                                                                                                                                                                                                                                                                                                                                                                                                                                                                                                                                                                                                                                                                                                                                            |                                                                                                                                                                                                                                                                                                                                                                                                                                                                                                                                                                                                                                                                                                                                                                                                                                                                                                                                                                                                                                                                                                                                                                                                                                                                                                                                                                                                                                                                                                                                                                                                                                                                                                                                                                                                                                                                                                                                                                                                                                                                                                                              |
| \$1,340,902  | 85%                                                                                                                                                             | 21,952,779                                                                                                                                                                                                        | 140%                                                                                                                                                                                                                                                                                                                                                                                                                                                                                                                                                                                                                                                                                                          | 10,290                                                                                                                                                                                                                                                                                                                                                                                                                                                                                                                                                                                                                                                                                                                                                                                                                                                                      | 24%                                                                                                                                                                                                                                                                                                                                                                                                                                                                                                                                                                                                                                                                                                                                                                                                                                                                                                                                                                                                                                                                                            | 479                                                                                                                                                                                                                                                                                                                                                                                                                                                                                                                                                                                                                                                                                                                                                                                                                                                                                                                                                                                                                                                                                                                                                                                                                                        | 98%                                                                                                                                                                                                                                                                                                                                                                                                                                                                                                                                                                                                                                                                                                                                                                                                                                                                                                                                                                                                                                                                                                                                                                                                                                                                                                                                                                                                                                                                                                                                                                                                                                                                                                                                                                                                                                                                                                                                                                                                                                                                                                                          |
| \$3,128,464  | 85%                                                                                                                                                             | 21,678,596                                                                                                                                                                                                        | 515%                                                                                                                                                                                                                                                                                                                                                                                                                                                                                                                                                                                                                                                                                                          | 38,305                                                                                                                                                                                                                                                                                                                                                                                                                                                                                                                                                                                                                                                                                                                                                                                                                                                                      | 11%                                                                                                                                                                                                                                                                                                                                                                                                                                                                                                                                                                                                                                                                                                                                                                                                                                                                                                                                                                                                                                                                                            | 1,083                                                                                                                                                                                                                                                                                                                                                                                                                                                                                                                                                                                                                                                                                                                                                                                                                                                                                                                                                                                                                                                                                                                                                                                                                                      | 54%                                                                                                                                                                                                                                                                                                                                                                                                                                                                                                                                                                                                                                                                                                                                                                                                                                                                                                                                                                                                                                                                                                                                                                                                                                                                                                                                                                                                                                                                                                                                                                                                                                                                                                                                                                                                                                                                                                                                                                                                                                                                                                                          |
| \$3,630,686  | 68%                                                                                                                                                             | 9,775,829                                                                                                                                                                                                         | 127%                                                                                                                                                                                                                                                                                                                                                                                                                                                                                                                                                                                                                                                                                                          | 92,212                                                                                                                                                                                                                                                                                                                                                                                                                                                                                                                                                                                                                                                                                                                                                                                                                                                                      | 60%                                                                                                                                                                                                                                                                                                                                                                                                                                                                                                                                                                                                                                                                                                                                                                                                                                                                                                                                                                                                                                                                                            | 821                                                                                                                                                                                                                                                                                                                                                                                                                                                                                                                                                                                                                                                                                                                                                                                                                                                                                                                                                                                                                                                                                                                                                                                                                                        | 105%                                                                                                                                                                                                                                                                                                                                                                                                                                                                                                                                                                                                                                                                                                                                                                                                                                                                                                                                                                                                                                                                                                                                                                                                                                                                                                                                                                                                                                                                                                                                                                                                                                                                                                                                                                                                                                                                                                                                                                                                                                                                                                                         |
| \$1,560,886  | 84%                                                                                                                                                             | 63,355,352                                                                                                                                                                                                        | 99%                                                                                                                                                                                                                                                                                                                                                                                                                                                                                                                                                                                                                                                                                                           |                                                                                                                                                                                                                                                                                                                                                                                                                                                                                                                                                                                                                                                                                                                                                                                                                                                                             |                                                                                                                                                                                                                                                                                                                                                                                                                                                                                                                                                                                                                                                                                                                                                                                                                                                                                                                                                                                                                                                                                                | 239,828                                                                                                                                                                                                                                                                                                                                                                                                                                                                                                                                                                                                                                                                                                                                                                                                                                                                                                                                                                                                                                                                                                                                                                                                                                    | 59%                                                                                                                                                                                                                                                                                                                                                                                                                                                                                                                                                                                                                                                                                                                                                                                                                                                                                                                                                                                                                                                                                                                                                                                                                                                                                                                                                                                                                                                                                                                                                                                                                                                                                                                                                                                                                                                                                                                                                                                                                                                                                                                          |
| \$2,598,077  | 67%                                                                                                                                                             | 26,406,747                                                                                                                                                                                                        | 62%                                                                                                                                                                                                                                                                                                                                                                                                                                                                                                                                                                                                                                                                                                           | 156,941                                                                                                                                                                                                                                                                                                                                                                                                                                                                                                                                                                                                                                                                                                                                                                                                                                                                     | 63%                                                                                                                                                                                                                                                                                                                                                                                                                                                                                                                                                                                                                                                                                                                                                                                                                                                                                                                                                                                                                                                                                            | 15,094                                                                                                                                                                                                                                                                                                                                                                                                                                                                                                                                                                                                                                                                                                                                                                                                                                                                                                                                                                                                                                                                                                                                                                                                                                     | 60%                                                                                                                                                                                                                                                                                                                                                                                                                                                                                                                                                                                                                                                                                                                                                                                                                                                                                                                                                                                                                                                                                                                                                                                                                                                                                                                                                                                                                                                                                                                                                                                                                                                                                                                                                                                                                                                                                                                                                                                                                                                                                                                          |
| \$12,259,015 | 75%                                                                                                                                                             | 143,169,303                                                                                                                                                                                                       | 107%                                                                                                                                                                                                                                                                                                                                                                                                                                                                                                                                                                                                                                                                                                          | 297,747                                                                                                                                                                                                                                                                                                                                                                                                                                                                                                                                                                                                                                                                                                                                                                                                                                                                     | 37%                                                                                                                                                                                                                                                                                                                                                                                                                                                                                                                                                                                                                                                                                                                                                                                                                                                                                                                                                                                                                                                                                            | 257,305                                                                                                                                                                                                                                                                                                                                                                                                                                                                                                                                                                                                                                                                                                                                                                                                                                                                                                                                                                                                                                                                                                                                                                                                                                    | 59%                                                                                                                                                                                                                                                                                                                                                                                                                                                                                                                                                                                                                                                                                                                                                                                                                                                                                                                                                                                                                                                                                                                                                                                                                                                                                                                                                                                                                                                                                                                                                                                                                                                                                                                                                                                                                                                                                                                                                                                                                                                                                                                          |
|              |                                                                                                                                                                 |                                                                                                                                                                                                                   |                                                                                                                                                                                                                                                                                                                                                                                                                                                                                                                                                                                                                                                                                                               |                                                                                                                                                                                                                                                                                                                                                                                                                                                                                                                                                                                                                                                                                                                                                                                                                                                                             |                                                                                                                                                                                                                                                                                                                                                                                                                                                                                                                                                                                                                                                                                                                                                                                                                                                                                                                                                                                                                                                                                                |                                                                                                                                                                                                                                                                                                                                                                                                                                                                                                                                                                                                                                                                                                                                                                                                                                                                                                                                                                                                                                                                                                                                                                                                                                            |                                                                                                                                                                                                                                                                                                                                                                                                                                                                                                                                                                                                                                                                                                                                                                                                                                                                                                                                                                                                                                                                                                                                                                                                                                                                                                                                                                                                                                                                                                                                                                                                                                                                                                                                                                                                                                                                                                                                                                                                                                                                                                                              |
|              |                                                                                                                                                                 |                                                                                                                                                                                                                   |                                                                                                                                                                                                                                                                                                                                                                                                                                                                                                                                                                                                                                                                                                               |                                                                                                                                                                                                                                                                                                                                                                                                                                                                                                                                                                                                                                                                                                                                                                                                                                                                             |                                                                                                                                                                                                                                                                                                                                                                                                                                                                                                                                                                                                                                                                                                                                                                                                                                                                                                                                                                                                                                                                                                |                                                                                                                                                                                                                                                                                                                                                                                                                                                                                                                                                                                                                                                                                                                                                                                                                                                                                                                                                                                                                                                                                                                                                                                                                                            |                                                                                                                                                                                                                                                                                                                                                                                                                                                                                                                                                                                                                                                                                                                                                                                                                                                                                                                                                                                                                                                                                                                                                                                                                                                                                                                                                                                                                                                                                                                                                                                                                                                                                                                                                                                                                                                                                                                                                                                                                                                                                                                              |
| \$225.744    |                                                                                                                                                                 |                                                                                                                                                                                                                   |                                                                                                                                                                                                                                                                                                                                                                                                                                                                                                                                                                                                                                                                                                               |                                                                                                                                                                                                                                                                                                                                                                                                                                                                                                                                                                                                                                                                                                                                                                                                                                                                             |                                                                                                                                                                                                                                                                                                                                                                                                                                                                                                                                                                                                                                                                                                                                                                                                                                                                                                                                                                                                                                                                                                |                                                                                                                                                                                                                                                                                                                                                                                                                                                                                                                                                                                                                                                                                                                                                                                                                                                                                                                                                                                                                                                                                                                                                                                                                                            |                                                                                                                                                                                                                                                                                                                                                                                                                                                                                                                                                                                                                                                                                                                                                                                                                                                                                                                                                                                                                                                                                                                                                                                                                                                                                                                                                                                                                                                                                                                                                                                                                                                                                                                                                                                                                                                                                                                                                                                                                                                                                                                              |
| · · · · ·    | 106%                                                                                                                                                            | 133,505,598                                                                                                                                                                                                       | 116%                                                                                                                                                                                                                                                                                                                                                                                                                                                                                                                                                                                                                                                                                                          | 567,381                                                                                                                                                                                                                                                                                                                                                                                                                                                                                                                                                                                                                                                                                                                                                                                                                                                                     | 116%                                                                                                                                                                                                                                                                                                                                                                                                                                                                                                                                                                                                                                                                                                                                                                                                                                                                                                                                                                                                                                                                                           | 1,187                                                                                                                                                                                                                                                                                                                                                                                                                                                                                                                                                                                                                                                                                                                                                                                                                                                                                                                                                                                                                                                                                                                                                                                                                                      | 56%                                                                                                                                                                                                                                                                                                                                                                                                                                                                                                                                                                                                                                                                                                                                                                                                                                                                                                                                                                                                                                                                                                                                                                                                                                                                                                                                                                                                                                                                                                                                                                                                                                                                                                                                                                                                                                                                                                                                                                                                                                                                                                                          |
|              |                                                                                                                                                                 |                                                                                                                                                                                                                   |                                                                                                                                                                                                                                                                                                                                                                                                                                                                                                                                                                                                                                                                                                               |                                                                                                                                                                                                                                                                                                                                                                                                                                                                                                                                                                                                                                                                                                                                                                                                                                                                             |                                                                                                                                                                                                                                                                                                                                                                                                                                                                                                                                                                                                                                                                                                                                                                                                                                                                                                                                                                                                                                                                                                | · ·                                                                                                                                                                                                                                                                                                                                                                                                                                                                                                                                                                                                                                                                                                                                                                                                                                                                                                                                                                                                                                                                                                                                                                                                                                        | 56%                                                                                                                                                                                                                                                                                                                                                                                                                                                                                                                                                                                                                                                                                                                                                                                                                                                                                                                                                                                                                                                                                                                                                                                                                                                                                                                                                                                                                                                                                                                                                                                                                                                                                                                                                                                                                                                                                                                                                                                                                                                                                                                          |
|              |                                                                                                                                                                 |                                                                                                                                                                                                                   |                                                                                                                                                                                                                                                                                                                                                                                                                                                                                                                                                                                                                                                                                                               | 1.0,001                                                                                                                                                                                                                                                                                                                                                                                                                                                                                                                                                                                                                                                                                                                                                                                                                                                                     |                                                                                                                                                                                                                                                                                                                                                                                                                                                                                                                                                                                                                                                                                                                                                                                                                                                                                                                                                                                                                                                                                                |                                                                                                                                                                                                                                                                                                                                                                                                                                                                                                                                                                                                                                                                                                                                                                                                                                                                                                                                                                                                                                                                                                                                                                                                                                            | 29%                                                                                                                                                                                                                                                                                                                                                                                                                                                                                                                                                                                                                                                                                                                                                                                                                                                                                                                                                                                                                                                                                                                                                                                                                                                                                                                                                                                                                                                                                                                                                                                                                                                                                                                                                                                                                                                                                                                                                                                                                                                                                                                          |
| \$13,608,409 | 88%                                                                                                                                                             |                                                                                                                                                                                                                   |                                                                                                                                                                                                                                                                                                                                                                                                                                                                                                                                                                                                                                                                                                               | 1,013,938                                                                                                                                                                                                                                                                                                                                                                                                                                                                                                                                                                                                                                                                                                                                                                                                                                                                   | 68%                                                                                                                                                                                                                                                                                                                                                                                                                                                                                                                                                                                                                                                                                                                                                                                                                                                                                                                                                                                                                                                                                            | 1,707                                                                                                                                                                                                                                                                                                                                                                                                                                                                                                                                                                                                                                                                                                                                                                                                                                                                                                                                                                                                                                                                                                                                                                                                                                      | 53%                                                                                                                                                                                                                                                                                                                                                                                                                                                                                                                                                                                                                                                                                                                                                                                                                                                                                                                                                                                                                                                                                                                                                                                                                                                                                                                                                                                                                                                                                                                                                                                                                                                                                                                                                                                                                                                                                                                                                                                                                                                                                                                          |
| ¢25 967 424  | 040/                                                                                                                                                            | 776 666 740                                                                                                                                                                                                       | 4070/                                                                                                                                                                                                                                                                                                                                                                                                                                                                                                                                                                                                                                                                                                         | 4 244 605                                                                                                                                                                                                                                                                                                                                                                                                                                                                                                                                                                                                                                                                                                                                                                                                                                                                   | E <b>7</b> 0/                                                                                                                                                                                                                                                                                                                                                                                                                                                                                                                                                                                                                                                                                                                                                                                                                                                                                                                                                                                                                                                                                  | 250.042                                                                                                                                                                                                                                                                                                                                                                                                                                                                                                                                                                                                                                                                                                                                                                                                                                                                                                                                                                                                                                                                                                                                                                                                                                    | 59%                                                                                                                                                                                                                                                                                                                                                                                                                                                                                                                                                                                                                                                                                                                                                                                                                                                                                                                                                                                                                                                                                                                                                                                                                                                                                                                                                                                                                                                                                                                                                                                                                                                                                                                                                                                                                                                                                                                                                                                                                                                                                                                          |
|              | (\$) Actual + In Process + Prospective  \$1,340,902 \$3,128,464 \$3,630,686 \$1,560,886 \$2,598,077 \$12,259,015  \$225,744 \$5,101,705 \$6,986,491 \$1,294,469 | (\$) Actual + In Process + Prospective  \$1,340,902 85% \$3,128,464 85% \$3,630,686 68% \$1,560,886 84% \$2,598,077 67% \$12,259,015  \$225,744 \$5,101,705 106% \$6,986,491 84% \$1,294,469 65% \$13,608,409 88% | (\$)         (Lifetime           Actual + In Process + Prospective         Percent Budget         Actual + In Process + Prospective           \$1,340,902         85%         21,952,779           \$3,128,464         85%         21,678,596           \$3,630,686         68%         9,775,829           \$1,560,886         84%         63,355,352           \$2,598,077         67%         26,406,747           \$12,259,015         75%         143,169,303           \$225,744         \$5,101,705         106%         133,505,598           \$6,986,491         84%         450,165,353           \$1,294,469         65%         49,826,459           \$13,608,409         88%         633,497,410 | (\$)         (Lifetime kWh)           Actual + In Process + Prospective         Percent Budget         Actual + In Process + of Budget         Process + of Budget           \$1,340,902         85%         21,952,779         140%           \$3,128,464         85%         21,678,596         515%           \$3,630,686         68%         9,775,829         127%           \$1,560,886         84%         63,355,352         99%           \$2,598,077         67%         26,406,747         62%           \$12,259,015         75%         143,169,303         107%           \$225,744         \$5,101,705         106%         133,505,598         116%           \$6,986,491         84%         450,165,353         148%           \$1,294,469         65%         49,826,459         83%           \$13,608,409         88%         633,497,410         132% | (\$)         (Lifetime kWh)         (Lifetime Gas Pgr           Actual + In Process + Prospective         Percent Budget         Actual + In Process + Of Budget         Process + Prospective         Prospective         Prospective           \$1,340,902         85%         21,952,779         140%         10,290           \$3,128,464         85%         21,678,596         515%         38,305           \$3,630,686         68%         9,775,829         127%         92,212           \$1,560,886         84%         63,355,352         99%         156,941           \$2,598,077         67%         26,406,747         62%         156,941           \$12,259,015         75%         143,169,303         107%         297,747           \$225,744         \$5,101,705         106%         133,505,598         116%         567,381           \$6,986,491         84%         450,165,353         148%         446,557           \$1,294,469         65%         49,826,459         83%           \$13,608,409         88%         633,497,410         132%         1,013,938 | (\$)         (Lifetime kWh)         (Lifetime Gas Pgm MMBTU)           Actual + In Process + Prospective         Percent Process + Prospective         Actual + In Of Budget         Percent Process + Prospective         Actual + In Process + Of Budget         Process + Prospective         Process + Prospective         Of Budget           \$1,340,902         85%         21,952,779         140%         10,290         24%           \$3,128,464         85%         21,678,596         515%         38,305         11%           \$3,630,686         68%         9,775,829         127%         92,212         60%           \$1,560,886         84%         63,355,352         99%         156,941         63%           \$2,598,077         67%         26,406,747         62%         156,941         63%           \$12,259,015         75%         143,169,303         107%         297,747         37%           \$225,744         \$5,101,705         48%         450,165,353         148%         446,557         45%           \$1,294,469         65%         49,826,459         83%         1,013,938         68%           \$13,608,409         88%         633,497,410         132%         1,013,938         68% | CUSTO   CUST |