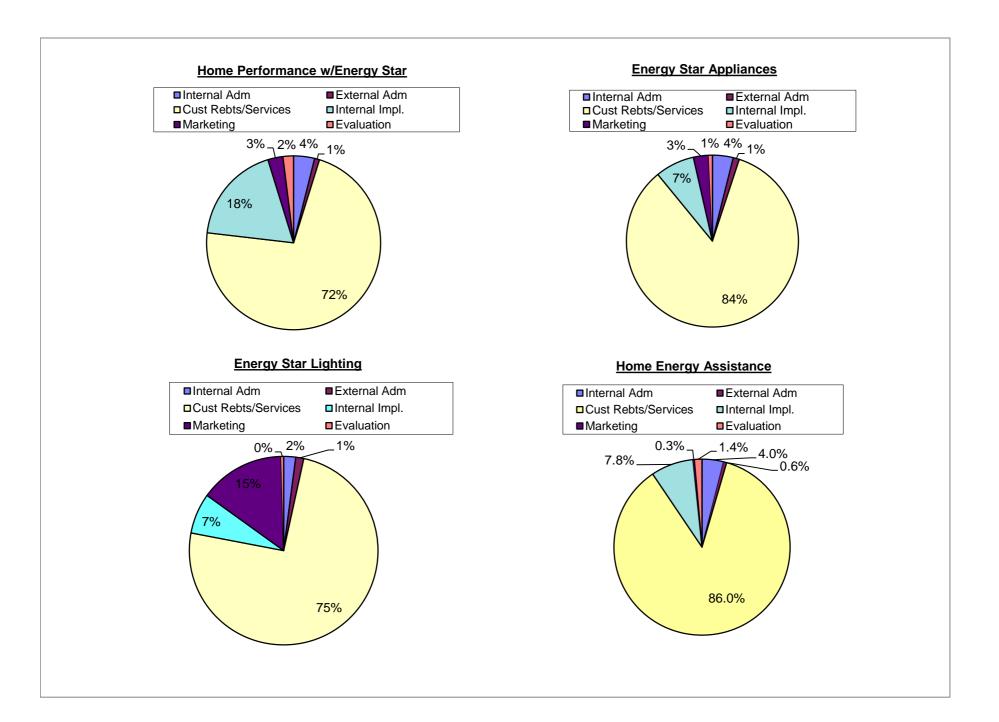

# 2014 Quarterly Report As of June 30, 2014 CORE NH Program Highlights

| EXPENSES     |                                                                                                                                                                 | SAVINGS                                                                                                                                                                                                           |                                                                                                                                                                                                                                                                                                                                                                                                                                                                                                                                                                                                                                                                                                               | SAVING                                                                                                                                                                                                                                                                                                                                                                                                                                                                                                                                                                                                                                                                                                                                                                                                                                                                      | GS                                                                                                                                                                                                                                                                                                                                                                                                                                                                                                                                                                                                                                                                                                                                                                                                                                                                                                                                                                                                                                                                                             | NUMBI                                                                                                                                                                                                                                                                                                                                                                                                                                                                                                                                                                                                                                                                                                                                                                                                                                                                                                                                                                                                                                                                                                                                                                                                                                      | ER OF                                                                                                                                                                                                                                                                                                                                                                                                                                                                                                                                                                                                                                                                                                                                                                                                                                                                                                                                                                                                                                                                                                                                                                                                                                                                                                                                                                                                                                                                                                                                                                                                                                                                                                                                                                                                                                                                                                                                                                                                                                                                                                                        |
|--------------|-----------------------------------------------------------------------------------------------------------------------------------------------------------------|-------------------------------------------------------------------------------------------------------------------------------------------------------------------------------------------------------------------|---------------------------------------------------------------------------------------------------------------------------------------------------------------------------------------------------------------------------------------------------------------------------------------------------------------------------------------------------------------------------------------------------------------------------------------------------------------------------------------------------------------------------------------------------------------------------------------------------------------------------------------------------------------------------------------------------------------|-----------------------------------------------------------------------------------------------------------------------------------------------------------------------------------------------------------------------------------------------------------------------------------------------------------------------------------------------------------------------------------------------------------------------------------------------------------------------------------------------------------------------------------------------------------------------------------------------------------------------------------------------------------------------------------------------------------------------------------------------------------------------------------------------------------------------------------------------------------------------------|------------------------------------------------------------------------------------------------------------------------------------------------------------------------------------------------------------------------------------------------------------------------------------------------------------------------------------------------------------------------------------------------------------------------------------------------------------------------------------------------------------------------------------------------------------------------------------------------------------------------------------------------------------------------------------------------------------------------------------------------------------------------------------------------------------------------------------------------------------------------------------------------------------------------------------------------------------------------------------------------------------------------------------------------------------------------------------------------|--------------------------------------------------------------------------------------------------------------------------------------------------------------------------------------------------------------------------------------------------------------------------------------------------------------------------------------------------------------------------------------------------------------------------------------------------------------------------------------------------------------------------------------------------------------------------------------------------------------------------------------------------------------------------------------------------------------------------------------------------------------------------------------------------------------------------------------------------------------------------------------------------------------------------------------------------------------------------------------------------------------------------------------------------------------------------------------------------------------------------------------------------------------------------------------------------------------------------------------------|------------------------------------------------------------------------------------------------------------------------------------------------------------------------------------------------------------------------------------------------------------------------------------------------------------------------------------------------------------------------------------------------------------------------------------------------------------------------------------------------------------------------------------------------------------------------------------------------------------------------------------------------------------------------------------------------------------------------------------------------------------------------------------------------------------------------------------------------------------------------------------------------------------------------------------------------------------------------------------------------------------------------------------------------------------------------------------------------------------------------------------------------------------------------------------------------------------------------------------------------------------------------------------------------------------------------------------------------------------------------------------------------------------------------------------------------------------------------------------------------------------------------------------------------------------------------------------------------------------------------------------------------------------------------------------------------------------------------------------------------------------------------------------------------------------------------------------------------------------------------------------------------------------------------------------------------------------------------------------------------------------------------------------------------------------------------------------------------------------------------------|
| (\$)         |                                                                                                                                                                 | (Lifetime                                                                                                                                                                                                         | kWh)                                                                                                                                                                                                                                                                                                                                                                                                                                                                                                                                                                                                                                                                                                          | (Lifetime Gas Pgm MMBTU)                                                                                                                                                                                                                                                                                                                                                                                                                                                                                                                                                                                                                                                                                                                                                                                                                                                    |                                                                                                                                                                                                                                                                                                                                                                                                                                                                                                                                                                                                                                                                                                                                                                                                                                                                                                                                                                                                                                                                                                | CUSTO                                                                                                                                                                                                                                                                                                                                                                                                                                                                                                                                                                                                                                                                                                                                                                                                                                                                                                                                                                                                                                                                                                                                                                                                                                      | MERS                                                                                                                                                                                                                                                                                                                                                                                                                                                                                                                                                                                                                                                                                                                                                                                                                                                                                                                                                                                                                                                                                                                                                                                                                                                                                                                                                                                                                                                                                                                                                                                                                                                                                                                                                                                                                                                                                                                                                                                                                                                                                                                         |
| Actual + In  | Percent                                                                                                                                                         | Actual + In                                                                                                                                                                                                       | Percent                                                                                                                                                                                                                                                                                                                                                                                                                                                                                                                                                                                                                                                                                                       | Actual + In                                                                                                                                                                                                                                                                                                                                                                                                                                                                                                                                                                                                                                                                                                                                                                                                                                                                 | Percent                                                                                                                                                                                                                                                                                                                                                                                                                                                                                                                                                                                                                                                                                                                                                                                                                                                                                                                                                                                                                                                                                        | Actual + In                                                                                                                                                                                                                                                                                                                                                                                                                                                                                                                                                                                                                                                                                                                                                                                                                                                                                                                                                                                                                                                                                                                                                                                                                                |                                                                                                                                                                                                                                                                                                                                                                                                                                                                                                                                                                                                                                                                                                                                                                                                                                                                                                                                                                                                                                                                                                                                                                                                                                                                                                                                                                                                                                                                                                                                                                                                                                                                                                                                                                                                                                                                                                                                                                                                                                                                                                                              |
| Process +    | of                                                                                                                                                              | Process +                                                                                                                                                                                                         | of                                                                                                                                                                                                                                                                                                                                                                                                                                                                                                                                                                                                                                                                                                            | Process +                                                                                                                                                                                                                                                                                                                                                                                                                                                                                                                                                                                                                                                                                                                                                                                                                                                                   | of                                                                                                                                                                                                                                                                                                                                                                                                                                                                                                                                                                                                                                                                                                                                                                                                                                                                                                                                                                                                                                                                                             | Process +                                                                                                                                                                                                                                                                                                                                                                                                                                                                                                                                                                                                                                                                                                                                                                                                                                                                                                                                                                                                                                                                                                                                                                                                                                  | Percent of                                                                                                                                                                                                                                                                                                                                                                                                                                                                                                                                                                                                                                                                                                                                                                                                                                                                                                                                                                                                                                                                                                                                                                                                                                                                                                                                                                                                                                                                                                                                                                                                                                                                                                                                                                                                                                                                                                                                                                                                                                                                                                                   |
| Prospective  | Budget                                                                                                                                                          | Prospective                                                                                                                                                                                                       | Budget                                                                                                                                                                                                                                                                                                                                                                                                                                                                                                                                                                                                                                                                                                        | Prospective                                                                                                                                                                                                                                                                                                                                                                                                                                                                                                                                                                                                                                                                                                                                                                                                                                                                 | Budget                                                                                                                                                                                                                                                                                                                                                                                                                                                                                                                                                                                                                                                                                                                                                                                                                                                                                                                                                                                                                                                                                         | Prospective                                                                                                                                                                                                                                                                                                                                                                                                                                                                                                                                                                                                                                                                                                                                                                                                                                                                                                                                                                                                                                                                                                                                                                                                                                | Budget                                                                                                                                                                                                                                                                                                                                                                                                                                                                                                                                                                                                                                                                                                                                                                                                                                                                                                                                                                                                                                                                                                                                                                                                                                                                                                                                                                                                                                                                                                                                                                                                                                                                                                                                                                                                                                                                                                                                                                                                                                                                                                                       |
|              |                                                                                                                                                                 |                                                                                                                                                                                                                   |                                                                                                                                                                                                                                                                                                                                                                                                                                                                                                                                                                                                                                                                                                               |                                                                                                                                                                                                                                                                                                                                                                                                                                                                                                                                                                                                                                                                                                                                                                                                                                                                             |                                                                                                                                                                                                                                                                                                                                                                                                                                                                                                                                                                                                                                                                                                                                                                                                                                                                                                                                                                                                                                                                                                |                                                                                                                                                                                                                                                                                                                                                                                                                                                                                                                                                                                                                                                                                                                                                                                                                                                                                                                                                                                                                                                                                                                                                                                                                                            |                                                                                                                                                                                                                                                                                                                                                                                                                                                                                                                                                                                                                                                                                                                                                                                                                                                                                                                                                                                                                                                                                                                                                                                                                                                                                                                                                                                                                                                                                                                                                                                                                                                                                                                                                                                                                                                                                                                                                                                                                                                                                                                              |
|              |                                                                                                                                                                 |                                                                                                                                                                                                                   |                                                                                                                                                                                                                                                                                                                                                                                                                                                                                                                                                                                                                                                                                                               |                                                                                                                                                                                                                                                                                                                                                                                                                                                                                                                                                                                                                                                                                                                                                                                                                                                                             |                                                                                                                                                                                                                                                                                                                                                                                                                                                                                                                                                                                                                                                                                                                                                                                                                                                                                                                                                                                                                                                                                                |                                                                                                                                                                                                                                                                                                                                                                                                                                                                                                                                                                                                                                                                                                                                                                                                                                                                                                                                                                                                                                                                                                                                                                                                                                            |                                                                                                                                                                                                                                                                                                                                                                                                                                                                                                                                                                                                                                                                                                                                                                                                                                                                                                                                                                                                                                                                                                                                                                                                                                                                                                                                                                                                                                                                                                                                                                                                                                                                                                                                                                                                                                                                                                                                                                                                                                                                                                                              |
| \$1,340,902  | 85%                                                                                                                                                             | 21,952,779                                                                                                                                                                                                        | 140%                                                                                                                                                                                                                                                                                                                                                                                                                                                                                                                                                                                                                                                                                                          | 10,290                                                                                                                                                                                                                                                                                                                                                                                                                                                                                                                                                                                                                                                                                                                                                                                                                                                                      | 24%                                                                                                                                                                                                                                                                                                                                                                                                                                                                                                                                                                                                                                                                                                                                                                                                                                                                                                                                                                                                                                                                                            | 479                                                                                                                                                                                                                                                                                                                                                                                                                                                                                                                                                                                                                                                                                                                                                                                                                                                                                                                                                                                                                                                                                                                                                                                                                                        | 98%                                                                                                                                                                                                                                                                                                                                                                                                                                                                                                                                                                                                                                                                                                                                                                                                                                                                                                                                                                                                                                                                                                                                                                                                                                                                                                                                                                                                                                                                                                                                                                                                                                                                                                                                                                                                                                                                                                                                                                                                                                                                                                                          |
| \$3,128,464  | 85%                                                                                                                                                             | 21,678,596                                                                                                                                                                                                        | 515%                                                                                                                                                                                                                                                                                                                                                                                                                                                                                                                                                                                                                                                                                                          | 38,305                                                                                                                                                                                                                                                                                                                                                                                                                                                                                                                                                                                                                                                                                                                                                                                                                                                                      | 11%                                                                                                                                                                                                                                                                                                                                                                                                                                                                                                                                                                                                                                                                                                                                                                                                                                                                                                                                                                                                                                                                                            | 1,083                                                                                                                                                                                                                                                                                                                                                                                                                                                                                                                                                                                                                                                                                                                                                                                                                                                                                                                                                                                                                                                                                                                                                                                                                                      | 54%                                                                                                                                                                                                                                                                                                                                                                                                                                                                                                                                                                                                                                                                                                                                                                                                                                                                                                                                                                                                                                                                                                                                                                                                                                                                                                                                                                                                                                                                                                                                                                                                                                                                                                                                                                                                                                                                                                                                                                                                                                                                                                                          |
| \$3,630,686  | 68%                                                                                                                                                             | 9,775,829                                                                                                                                                                                                         | 127%                                                                                                                                                                                                                                                                                                                                                                                                                                                                                                                                                                                                                                                                                                          | 92,212                                                                                                                                                                                                                                                                                                                                                                                                                                                                                                                                                                                                                                                                                                                                                                                                                                                                      | 60%                                                                                                                                                                                                                                                                                                                                                                                                                                                                                                                                                                                                                                                                                                                                                                                                                                                                                                                                                                                                                                                                                            | 821                                                                                                                                                                                                                                                                                                                                                                                                                                                                                                                                                                                                                                                                                                                                                                                                                                                                                                                                                                                                                                                                                                                                                                                                                                        | 105%                                                                                                                                                                                                                                                                                                                                                                                                                                                                                                                                                                                                                                                                                                                                                                                                                                                                                                                                                                                                                                                                                                                                                                                                                                                                                                                                                                                                                                                                                                                                                                                                                                                                                                                                                                                                                                                                                                                                                                                                                                                                                                                         |
| \$1,560,886  | 84%                                                                                                                                                             | 63,355,352                                                                                                                                                                                                        | 99%                                                                                                                                                                                                                                                                                                                                                                                                                                                                                                                                                                                                                                                                                                           |                                                                                                                                                                                                                                                                                                                                                                                                                                                                                                                                                                                                                                                                                                                                                                                                                                                                             |                                                                                                                                                                                                                                                                                                                                                                                                                                                                                                                                                                                                                                                                                                                                                                                                                                                                                                                                                                                                                                                                                                | 239,828                                                                                                                                                                                                                                                                                                                                                                                                                                                                                                                                                                                                                                                                                                                                                                                                                                                                                                                                                                                                                                                                                                                                                                                                                                    | 59%                                                                                                                                                                                                                                                                                                                                                                                                                                                                                                                                                                                                                                                                                                                                                                                                                                                                                                                                                                                                                                                                                                                                                                                                                                                                                                                                                                                                                                                                                                                                                                                                                                                                                                                                                                                                                                                                                                                                                                                                                                                                                                                          |
| \$2,598,077  | 67%                                                                                                                                                             | 26,406,747                                                                                                                                                                                                        | 62%                                                                                                                                                                                                                                                                                                                                                                                                                                                                                                                                                                                                                                                                                                           | 156,941                                                                                                                                                                                                                                                                                                                                                                                                                                                                                                                                                                                                                                                                                                                                                                                                                                                                     | 63%                                                                                                                                                                                                                                                                                                                                                                                                                                                                                                                                                                                                                                                                                                                                                                                                                                                                                                                                                                                                                                                                                            | 15,094                                                                                                                                                                                                                                                                                                                                                                                                                                                                                                                                                                                                                                                                                                                                                                                                                                                                                                                                                                                                                                                                                                                                                                                                                                     | 60%                                                                                                                                                                                                                                                                                                                                                                                                                                                                                                                                                                                                                                                                                                                                                                                                                                                                                                                                                                                                                                                                                                                                                                                                                                                                                                                                                                                                                                                                                                                                                                                                                                                                                                                                                                                                                                                                                                                                                                                                                                                                                                                          |
| \$12,259,015 | 75%                                                                                                                                                             | 143,169,303                                                                                                                                                                                                       | 107%                                                                                                                                                                                                                                                                                                                                                                                                                                                                                                                                                                                                                                                                                                          | 297,747                                                                                                                                                                                                                                                                                                                                                                                                                                                                                                                                                                                                                                                                                                                                                                                                                                                                     | 37%                                                                                                                                                                                                                                                                                                                                                                                                                                                                                                                                                                                                                                                                                                                                                                                                                                                                                                                                                                                                                                                                                            | 257,305                                                                                                                                                                                                                                                                                                                                                                                                                                                                                                                                                                                                                                                                                                                                                                                                                                                                                                                                                                                                                                                                                                                                                                                                                                    | 59%                                                                                                                                                                                                                                                                                                                                                                                                                                                                                                                                                                                                                                                                                                                                                                                                                                                                                                                                                                                                                                                                                                                                                                                                                                                                                                                                                                                                                                                                                                                                                                                                                                                                                                                                                                                                                                                                                                                                                                                                                                                                                                                          |
|              |                                                                                                                                                                 |                                                                                                                                                                                                                   |                                                                                                                                                                                                                                                                                                                                                                                                                                                                                                                                                                                                                                                                                                               |                                                                                                                                                                                                                                                                                                                                                                                                                                                                                                                                                                                                                                                                                                                                                                                                                                                                             |                                                                                                                                                                                                                                                                                                                                                                                                                                                                                                                                                                                                                                                                                                                                                                                                                                                                                                                                                                                                                                                                                                |                                                                                                                                                                                                                                                                                                                                                                                                                                                                                                                                                                                                                                                                                                                                                                                                                                                                                                                                                                                                                                                                                                                                                                                                                                            |                                                                                                                                                                                                                                                                                                                                                                                                                                                                                                                                                                                                                                                                                                                                                                                                                                                                                                                                                                                                                                                                                                                                                                                                                                                                                                                                                                                                                                                                                                                                                                                                                                                                                                                                                                                                                                                                                                                                                                                                                                                                                                                              |
|              |                                                                                                                                                                 |                                                                                                                                                                                                                   |                                                                                                                                                                                                                                                                                                                                                                                                                                                                                                                                                                                                                                                                                                               |                                                                                                                                                                                                                                                                                                                                                                                                                                                                                                                                                                                                                                                                                                                                                                                                                                                                             |                                                                                                                                                                                                                                                                                                                                                                                                                                                                                                                                                                                                                                                                                                                                                                                                                                                                                                                                                                                                                                                                                                |                                                                                                                                                                                                                                                                                                                                                                                                                                                                                                                                                                                                                                                                                                                                                                                                                                                                                                                                                                                                                                                                                                                                                                                                                                            |                                                                                                                                                                                                                                                                                                                                                                                                                                                                                                                                                                                                                                                                                                                                                                                                                                                                                                                                                                                                                                                                                                                                                                                                                                                                                                                                                                                                                                                                                                                                                                                                                                                                                                                                                                                                                                                                                                                                                                                                                                                                                                                              |
| \$225.744    |                                                                                                                                                                 |                                                                                                                                                                                                                   |                                                                                                                                                                                                                                                                                                                                                                                                                                                                                                                                                                                                                                                                                                               |                                                                                                                                                                                                                                                                                                                                                                                                                                                                                                                                                                                                                                                                                                                                                                                                                                                                             |                                                                                                                                                                                                                                                                                                                                                                                                                                                                                                                                                                                                                                                                                                                                                                                                                                                                                                                                                                                                                                                                                                |                                                                                                                                                                                                                                                                                                                                                                                                                                                                                                                                                                                                                                                                                                                                                                                                                                                                                                                                                                                                                                                                                                                                                                                                                                            |                                                                                                                                                                                                                                                                                                                                                                                                                                                                                                                                                                                                                                                                                                                                                                                                                                                                                                                                                                                                                                                                                                                                                                                                                                                                                                                                                                                                                                                                                                                                                                                                                                                                                                                                                                                                                                                                                                                                                                                                                                                                                                                              |
| · · · · ·    | 106%                                                                                                                                                            | 133,505,598                                                                                                                                                                                                       | 116%                                                                                                                                                                                                                                                                                                                                                                                                                                                                                                                                                                                                                                                                                                          | 567,381                                                                                                                                                                                                                                                                                                                                                                                                                                                                                                                                                                                                                                                                                                                                                                                                                                                                     | 116%                                                                                                                                                                                                                                                                                                                                                                                                                                                                                                                                                                                                                                                                                                                                                                                                                                                                                                                                                                                                                                                                                           | 1,187                                                                                                                                                                                                                                                                                                                                                                                                                                                                                                                                                                                                                                                                                                                                                                                                                                                                                                                                                                                                                                                                                                                                                                                                                                      | 56%                                                                                                                                                                                                                                                                                                                                                                                                                                                                                                                                                                                                                                                                                                                                                                                                                                                                                                                                                                                                                                                                                                                                                                                                                                                                                                                                                                                                                                                                                                                                                                                                                                                                                                                                                                                                                                                                                                                                                                                                                                                                                                                          |
|              |                                                                                                                                                                 |                                                                                                                                                                                                                   |                                                                                                                                                                                                                                                                                                                                                                                                                                                                                                                                                                                                                                                                                                               |                                                                                                                                                                                                                                                                                                                                                                                                                                                                                                                                                                                                                                                                                                                                                                                                                                                                             |                                                                                                                                                                                                                                                                                                                                                                                                                                                                                                                                                                                                                                                                                                                                                                                                                                                                                                                                                                                                                                                                                                | · ·                                                                                                                                                                                                                                                                                                                                                                                                                                                                                                                                                                                                                                                                                                                                                                                                                                                                                                                                                                                                                                                                                                                                                                                                                                        | 56%                                                                                                                                                                                                                                                                                                                                                                                                                                                                                                                                                                                                                                                                                                                                                                                                                                                                                                                                                                                                                                                                                                                                                                                                                                                                                                                                                                                                                                                                                                                                                                                                                                                                                                                                                                                                                                                                                                                                                                                                                                                                                                                          |
|              |                                                                                                                                                                 |                                                                                                                                                                                                                   |                                                                                                                                                                                                                                                                                                                                                                                                                                                                                                                                                                                                                                                                                                               | 1.0,001                                                                                                                                                                                                                                                                                                                                                                                                                                                                                                                                                                                                                                                                                                                                                                                                                                                                     |                                                                                                                                                                                                                                                                                                                                                                                                                                                                                                                                                                                                                                                                                                                                                                                                                                                                                                                                                                                                                                                                                                |                                                                                                                                                                                                                                                                                                                                                                                                                                                                                                                                                                                                                                                                                                                                                                                                                                                                                                                                                                                                                                                                                                                                                                                                                                            | 29%                                                                                                                                                                                                                                                                                                                                                                                                                                                                                                                                                                                                                                                                                                                                                                                                                                                                                                                                                                                                                                                                                                                                                                                                                                                                                                                                                                                                                                                                                                                                                                                                                                                                                                                                                                                                                                                                                                                                                                                                                                                                                                                          |
| \$13,608,409 | 88%                                                                                                                                                             |                                                                                                                                                                                                                   |                                                                                                                                                                                                                                                                                                                                                                                                                                                                                                                                                                                                                                                                                                               | 1,013,938                                                                                                                                                                                                                                                                                                                                                                                                                                                                                                                                                                                                                                                                                                                                                                                                                                                                   | 68%                                                                                                                                                                                                                                                                                                                                                                                                                                                                                                                                                                                                                                                                                                                                                                                                                                                                                                                                                                                                                                                                                            | 1,707                                                                                                                                                                                                                                                                                                                                                                                                                                                                                                                                                                                                                                                                                                                                                                                                                                                                                                                                                                                                                                                                                                                                                                                                                                      | 53%                                                                                                                                                                                                                                                                                                                                                                                                                                                                                                                                                                                                                                                                                                                                                                                                                                                                                                                                                                                                                                                                                                                                                                                                                                                                                                                                                                                                                                                                                                                                                                                                                                                                                                                                                                                                                                                                                                                                                                                                                                                                                                                          |
| ¢25 967 424  | 040/                                                                                                                                                            | 776 666 740                                                                                                                                                                                                       | 4070/                                                                                                                                                                                                                                                                                                                                                                                                                                                                                                                                                                                                                                                                                                         | 4 244 605                                                                                                                                                                                                                                                                                                                                                                                                                                                                                                                                                                                                                                                                                                                                                                                                                                                                   | E <b>7</b> 0/                                                                                                                                                                                                                                                                                                                                                                                                                                                                                                                                                                                                                                                                                                                                                                                                                                                                                                                                                                                                                                                                                  | 250.042                                                                                                                                                                                                                                                                                                                                                                                                                                                                                                                                                                                                                                                                                                                                                                                                                                                                                                                                                                                                                                                                                                                                                                                                                                    | 59%                                                                                                                                                                                                                                                                                                                                                                                                                                                                                                                                                                                                                                                                                                                                                                                                                                                                                                                                                                                                                                                                                                                                                                                                                                                                                                                                                                                                                                                                                                                                                                                                                                                                                                                                                                                                                                                                                                                                                                                                                                                                                                                          |
|              | (\$) Actual + In Process + Prospective  \$1,340,902 \$3,128,464 \$3,630,686 \$1,560,886 \$2,598,077 \$12,259,015  \$225,744 \$5,101,705 \$6,986,491 \$1,294,469 | (\$) Actual + In Process + Prospective  \$1,340,902 85% \$3,128,464 85% \$3,630,686 68% \$1,560,886 84% \$2,598,077 67% \$12,259,015  \$225,744 \$5,101,705 106% \$6,986,491 84% \$1,294,469 65% \$13,608,409 88% | (\$)         (Lifetime           Actual + In Process + Prospective         Percent Budget         Actual + In Process + Prospective           \$1,340,902         85%         21,952,779           \$3,128,464         85%         21,678,596           \$3,630,686         68%         9,775,829           \$1,560,886         84%         63,355,352           \$2,598,077         67%         26,406,747           \$12,259,015         75%         143,169,303           \$225,744         \$5,101,705         106%         133,505,598           \$6,986,491         84%         450,165,353           \$1,294,469         65%         49,826,459           \$13,608,409         88%         633,497,410 | (\$)         (Lifetime kWh)           Actual + In Process + Prospective         Percent Budget         Actual + In Process + of Budget         Process + of Budget           \$1,340,902         85%         21,952,779         140%           \$3,128,464         85%         21,678,596         515%           \$3,630,686         68%         9,775,829         127%           \$1,560,886         84%         63,355,352         99%           \$2,598,077         67%         26,406,747         62%           \$12,259,015         75%         143,169,303         107%           \$225,744         \$5,101,705         106%         133,505,598         116%           \$6,986,491         84%         450,165,353         148%           \$1,294,469         65%         49,826,459         83%           \$13,608,409         88%         633,497,410         132% | (\$)         (Lifetime kWh)         (Lifetime Gas Pgr           Actual + In Process + Prospective         Percent Budget         Actual + In Process + Of Budget         Process + Prospective         Prospective         Prospective           \$1,340,902         85%         21,952,779         140%         10,290           \$3,128,464         85%         21,678,596         515%         38,305           \$3,630,686         68%         9,775,829         127%         92,212           \$1,560,886         84%         63,355,352         99%         156,941           \$2,598,077         67%         26,406,747         62%         156,941           \$12,259,015         75%         143,169,303         107%         297,747           \$225,744         \$5,101,705         106%         133,505,598         116%         567,381           \$6,986,491         84%         450,165,353         148%         446,557           \$1,294,469         65%         49,826,459         83%           \$13,608,409         88%         633,497,410         132%         1,013,938 | (\$)         (Lifetime kWh)         (Lifetime Gas Pgm MMBTU)           Actual + In Process + Prospective         Percent Process + Prospective         Actual + In Of Budget         Percent Process + Prospective         Actual + In Process + Of Budget         Process + Prospective         Process + Prospective         Of Budget           \$1,340,902         85%         21,952,779         140%         10,290         24%           \$3,128,464         85%         21,678,596         515%         38,305         11%           \$3,630,686         68%         9,775,829         127%         92,212         60%           \$1,560,886         84%         63,355,352         99%         156,941         63%           \$2,598,077         67%         26,406,747         62%         156,941         63%           \$12,259,015         75%         143,169,303         107%         297,747         37%           \$225,744         \$5,101,705         48%         450,165,353         148%         446,557         45%           \$1,294,469         65%         49,826,459         83%         1,013,938         68%           \$13,608,409         88%         633,497,410         132%         1,013,938         68% | CUSTO   CUST |