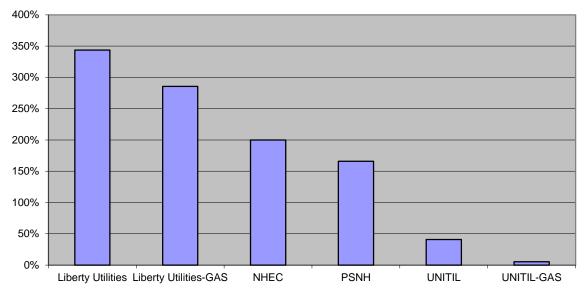

# 2014 Quarterly Report As of June 30, 2014 CORE NH Program Highlights

| EXPENSES     |                                                                                                                                                                 | SAVINGS                                                                                                                                                                                                           |                                                                                                                                                                                                                                                                                                                                                                                                                                                                                                                                                                                                                                                                                                               | SAVING                                                                                                                                                                                                                                                                                                                                                                                                                                                                                                                                                                                                                                                                                                                                                                                                                                                                      | GS                                                                                                                                                                                                                                                                                                                                                                                                                                                                                                                                                                                                                                                                                                                                                                                                                                                                                                                                                                                                                                                                                             | NUMBI                                                                                                                                                                                                                                                                                                                                                                                                                                                                                                                                                                                                                                                                                                                                                                                                                                                                                                                                                                                                                                                                                                                                                                                                                                      | ER OF                                                                                                                                                                                                                                                                                                                                                                                                                                                                                                                                                                                                                                                                                                                                                                                                                                                                                                                                                                                                                                                                                                                                                                                                                                                                                                                                                                                                                                                                                                                                                                                                                                                                                                                                                                                                                                                                                                                                                                                                                                                                                                                        |
|--------------|-----------------------------------------------------------------------------------------------------------------------------------------------------------------|-------------------------------------------------------------------------------------------------------------------------------------------------------------------------------------------------------------------|---------------------------------------------------------------------------------------------------------------------------------------------------------------------------------------------------------------------------------------------------------------------------------------------------------------------------------------------------------------------------------------------------------------------------------------------------------------------------------------------------------------------------------------------------------------------------------------------------------------------------------------------------------------------------------------------------------------|-----------------------------------------------------------------------------------------------------------------------------------------------------------------------------------------------------------------------------------------------------------------------------------------------------------------------------------------------------------------------------------------------------------------------------------------------------------------------------------------------------------------------------------------------------------------------------------------------------------------------------------------------------------------------------------------------------------------------------------------------------------------------------------------------------------------------------------------------------------------------------|------------------------------------------------------------------------------------------------------------------------------------------------------------------------------------------------------------------------------------------------------------------------------------------------------------------------------------------------------------------------------------------------------------------------------------------------------------------------------------------------------------------------------------------------------------------------------------------------------------------------------------------------------------------------------------------------------------------------------------------------------------------------------------------------------------------------------------------------------------------------------------------------------------------------------------------------------------------------------------------------------------------------------------------------------------------------------------------------|--------------------------------------------------------------------------------------------------------------------------------------------------------------------------------------------------------------------------------------------------------------------------------------------------------------------------------------------------------------------------------------------------------------------------------------------------------------------------------------------------------------------------------------------------------------------------------------------------------------------------------------------------------------------------------------------------------------------------------------------------------------------------------------------------------------------------------------------------------------------------------------------------------------------------------------------------------------------------------------------------------------------------------------------------------------------------------------------------------------------------------------------------------------------------------------------------------------------------------------------|------------------------------------------------------------------------------------------------------------------------------------------------------------------------------------------------------------------------------------------------------------------------------------------------------------------------------------------------------------------------------------------------------------------------------------------------------------------------------------------------------------------------------------------------------------------------------------------------------------------------------------------------------------------------------------------------------------------------------------------------------------------------------------------------------------------------------------------------------------------------------------------------------------------------------------------------------------------------------------------------------------------------------------------------------------------------------------------------------------------------------------------------------------------------------------------------------------------------------------------------------------------------------------------------------------------------------------------------------------------------------------------------------------------------------------------------------------------------------------------------------------------------------------------------------------------------------------------------------------------------------------------------------------------------------------------------------------------------------------------------------------------------------------------------------------------------------------------------------------------------------------------------------------------------------------------------------------------------------------------------------------------------------------------------------------------------------------------------------------------------------|
| (\$)         |                                                                                                                                                                 | (Lifetime                                                                                                                                                                                                         | kWh)                                                                                                                                                                                                                                                                                                                                                                                                                                                                                                                                                                                                                                                                                                          | (Lifetime Gas Pgm MMBTU)                                                                                                                                                                                                                                                                                                                                                                                                                                                                                                                                                                                                                                                                                                                                                                                                                                                    |                                                                                                                                                                                                                                                                                                                                                                                                                                                                                                                                                                                                                                                                                                                                                                                                                                                                                                                                                                                                                                                                                                | CUSTO                                                                                                                                                                                                                                                                                                                                                                                                                                                                                                                                                                                                                                                                                                                                                                                                                                                                                                                                                                                                                                                                                                                                                                                                                                      | MERS                                                                                                                                                                                                                                                                                                                                                                                                                                                                                                                                                                                                                                                                                                                                                                                                                                                                                                                                                                                                                                                                                                                                                                                                                                                                                                                                                                                                                                                                                                                                                                                                                                                                                                                                                                                                                                                                                                                                                                                                                                                                                                                         |
| Actual + In  | Percent                                                                                                                                                         | Actual + In                                                                                                                                                                                                       | Percent                                                                                                                                                                                                                                                                                                                                                                                                                                                                                                                                                                                                                                                                                                       | Actual + In                                                                                                                                                                                                                                                                                                                                                                                                                                                                                                                                                                                                                                                                                                                                                                                                                                                                 | Percent                                                                                                                                                                                                                                                                                                                                                                                                                                                                                                                                                                                                                                                                                                                                                                                                                                                                                                                                                                                                                                                                                        | Actual + In                                                                                                                                                                                                                                                                                                                                                                                                                                                                                                                                                                                                                                                                                                                                                                                                                                                                                                                                                                                                                                                                                                                                                                                                                                |                                                                                                                                                                                                                                                                                                                                                                                                                                                                                                                                                                                                                                                                                                                                                                                                                                                                                                                                                                                                                                                                                                                                                                                                                                                                                                                                                                                                                                                                                                                                                                                                                                                                                                                                                                                                                                                                                                                                                                                                                                                                                                                              |
| Process +    | of                                                                                                                                                              | Process +                                                                                                                                                                                                         | of                                                                                                                                                                                                                                                                                                                                                                                                                                                                                                                                                                                                                                                                                                            | Process +                                                                                                                                                                                                                                                                                                                                                                                                                                                                                                                                                                                                                                                                                                                                                                                                                                                                   | of                                                                                                                                                                                                                                                                                                                                                                                                                                                                                                                                                                                                                                                                                                                                                                                                                                                                                                                                                                                                                                                                                             | Process +                                                                                                                                                                                                                                                                                                                                                                                                                                                                                                                                                                                                                                                                                                                                                                                                                                                                                                                                                                                                                                                                                                                                                                                                                                  | Percent of                                                                                                                                                                                                                                                                                                                                                                                                                                                                                                                                                                                                                                                                                                                                                                                                                                                                                                                                                                                                                                                                                                                                                                                                                                                                                                                                                                                                                                                                                                                                                                                                                                                                                                                                                                                                                                                                                                                                                                                                                                                                                                                   |
| Prospective  | Budget                                                                                                                                                          | Prospective                                                                                                                                                                                                       | Budget                                                                                                                                                                                                                                                                                                                                                                                                                                                                                                                                                                                                                                                                                                        | Prospective                                                                                                                                                                                                                                                                                                                                                                                                                                                                                                                                                                                                                                                                                                                                                                                                                                                                 | Budget                                                                                                                                                                                                                                                                                                                                                                                                                                                                                                                                                                                                                                                                                                                                                                                                                                                                                                                                                                                                                                                                                         | Prospective                                                                                                                                                                                                                                                                                                                                                                                                                                                                                                                                                                                                                                                                                                                                                                                                                                                                                                                                                                                                                                                                                                                                                                                                                                | Budget                                                                                                                                                                                                                                                                                                                                                                                                                                                                                                                                                                                                                                                                                                                                                                                                                                                                                                                                                                                                                                                                                                                                                                                                                                                                                                                                                                                                                                                                                                                                                                                                                                                                                                                                                                                                                                                                                                                                                                                                                                                                                                                       |
|              |                                                                                                                                                                 |                                                                                                                                                                                                                   |                                                                                                                                                                                                                                                                                                                                                                                                                                                                                                                                                                                                                                                                                                               |                                                                                                                                                                                                                                                                                                                                                                                                                                                                                                                                                                                                                                                                                                                                                                                                                                                                             |                                                                                                                                                                                                                                                                                                                                                                                                                                                                                                                                                                                                                                                                                                                                                                                                                                                                                                                                                                                                                                                                                                |                                                                                                                                                                                                                                                                                                                                                                                                                                                                                                                                                                                                                                                                                                                                                                                                                                                                                                                                                                                                                                                                                                                                                                                                                                            |                                                                                                                                                                                                                                                                                                                                                                                                                                                                                                                                                                                                                                                                                                                                                                                                                                                                                                                                                                                                                                                                                                                                                                                                                                                                                                                                                                                                                                                                                                                                                                                                                                                                                                                                                                                                                                                                                                                                                                                                                                                                                                                              |
|              |                                                                                                                                                                 |                                                                                                                                                                                                                   |                                                                                                                                                                                                                                                                                                                                                                                                                                                                                                                                                                                                                                                                                                               |                                                                                                                                                                                                                                                                                                                                                                                                                                                                                                                                                                                                                                                                                                                                                                                                                                                                             |                                                                                                                                                                                                                                                                                                                                                                                                                                                                                                                                                                                                                                                                                                                                                                                                                                                                                                                                                                                                                                                                                                |                                                                                                                                                                                                                                                                                                                                                                                                                                                                                                                                                                                                                                                                                                                                                                                                                                                                                                                                                                                                                                                                                                                                                                                                                                            |                                                                                                                                                                                                                                                                                                                                                                                                                                                                                                                                                                                                                                                                                                                                                                                                                                                                                                                                                                                                                                                                                                                                                                                                                                                                                                                                                                                                                                                                                                                                                                                                                                                                                                                                                                                                                                                                                                                                                                                                                                                                                                                              |
| \$1,340,902  | 85%                                                                                                                                                             | 21,952,779                                                                                                                                                                                                        | 140%                                                                                                                                                                                                                                                                                                                                                                                                                                                                                                                                                                                                                                                                                                          | 10,290                                                                                                                                                                                                                                                                                                                                                                                                                                                                                                                                                                                                                                                                                                                                                                                                                                                                      | 24%                                                                                                                                                                                                                                                                                                                                                                                                                                                                                                                                                                                                                                                                                                                                                                                                                                                                                                                                                                                                                                                                                            | 479                                                                                                                                                                                                                                                                                                                                                                                                                                                                                                                                                                                                                                                                                                                                                                                                                                                                                                                                                                                                                                                                                                                                                                                                                                        | 98%                                                                                                                                                                                                                                                                                                                                                                                                                                                                                                                                                                                                                                                                                                                                                                                                                                                                                                                                                                                                                                                                                                                                                                                                                                                                                                                                                                                                                                                                                                                                                                                                                                                                                                                                                                                                                                                                                                                                                                                                                                                                                                                          |
| \$3,128,464  | 85%                                                                                                                                                             | 21,678,596                                                                                                                                                                                                        | 515%                                                                                                                                                                                                                                                                                                                                                                                                                                                                                                                                                                                                                                                                                                          | 38,305                                                                                                                                                                                                                                                                                                                                                                                                                                                                                                                                                                                                                                                                                                                                                                                                                                                                      | 11%                                                                                                                                                                                                                                                                                                                                                                                                                                                                                                                                                                                                                                                                                                                                                                                                                                                                                                                                                                                                                                                                                            | 1,083                                                                                                                                                                                                                                                                                                                                                                                                                                                                                                                                                                                                                                                                                                                                                                                                                                                                                                                                                                                                                                                                                                                                                                                                                                      | 54%                                                                                                                                                                                                                                                                                                                                                                                                                                                                                                                                                                                                                                                                                                                                                                                                                                                                                                                                                                                                                                                                                                                                                                                                                                                                                                                                                                                                                                                                                                                                                                                                                                                                                                                                                                                                                                                                                                                                                                                                                                                                                                                          |
| \$3,630,686  | 68%                                                                                                                                                             | 9,775,829                                                                                                                                                                                                         | 127%                                                                                                                                                                                                                                                                                                                                                                                                                                                                                                                                                                                                                                                                                                          | 92,212                                                                                                                                                                                                                                                                                                                                                                                                                                                                                                                                                                                                                                                                                                                                                                                                                                                                      | 60%                                                                                                                                                                                                                                                                                                                                                                                                                                                                                                                                                                                                                                                                                                                                                                                                                                                                                                                                                                                                                                                                                            | 821                                                                                                                                                                                                                                                                                                                                                                                                                                                                                                                                                                                                                                                                                                                                                                                                                                                                                                                                                                                                                                                                                                                                                                                                                                        | 105%                                                                                                                                                                                                                                                                                                                                                                                                                                                                                                                                                                                                                                                                                                                                                                                                                                                                                                                                                                                                                                                                                                                                                                                                                                                                                                                                                                                                                                                                                                                                                                                                                                                                                                                                                                                                                                                                                                                                                                                                                                                                                                                         |
| \$1,560,886  | 84%                                                                                                                                                             | 63,355,352                                                                                                                                                                                                        | 99%                                                                                                                                                                                                                                                                                                                                                                                                                                                                                                                                                                                                                                                                                                           |                                                                                                                                                                                                                                                                                                                                                                                                                                                                                                                                                                                                                                                                                                                                                                                                                                                                             |                                                                                                                                                                                                                                                                                                                                                                                                                                                                                                                                                                                                                                                                                                                                                                                                                                                                                                                                                                                                                                                                                                | 239,828                                                                                                                                                                                                                                                                                                                                                                                                                                                                                                                                                                                                                                                                                                                                                                                                                                                                                                                                                                                                                                                                                                                                                                                                                                    | 59%                                                                                                                                                                                                                                                                                                                                                                                                                                                                                                                                                                                                                                                                                                                                                                                                                                                                                                                                                                                                                                                                                                                                                                                                                                                                                                                                                                                                                                                                                                                                                                                                                                                                                                                                                                                                                                                                                                                                                                                                                                                                                                                          |
| \$2,598,077  | 67%                                                                                                                                                             | 26,406,747                                                                                                                                                                                                        | 62%                                                                                                                                                                                                                                                                                                                                                                                                                                                                                                                                                                                                                                                                                                           | 156,941                                                                                                                                                                                                                                                                                                                                                                                                                                                                                                                                                                                                                                                                                                                                                                                                                                                                     | 63%                                                                                                                                                                                                                                                                                                                                                                                                                                                                                                                                                                                                                                                                                                                                                                                                                                                                                                                                                                                                                                                                                            | 15,094                                                                                                                                                                                                                                                                                                                                                                                                                                                                                                                                                                                                                                                                                                                                                                                                                                                                                                                                                                                                                                                                                                                                                                                                                                     | 60%                                                                                                                                                                                                                                                                                                                                                                                                                                                                                                                                                                                                                                                                                                                                                                                                                                                                                                                                                                                                                                                                                                                                                                                                                                                                                                                                                                                                                                                                                                                                                                                                                                                                                                                                                                                                                                                                                                                                                                                                                                                                                                                          |
| \$12,259,015 | 75%                                                                                                                                                             | 143,169,303                                                                                                                                                                                                       | 107%                                                                                                                                                                                                                                                                                                                                                                                                                                                                                                                                                                                                                                                                                                          | 297,747                                                                                                                                                                                                                                                                                                                                                                                                                                                                                                                                                                                                                                                                                                                                                                                                                                                                     | 37%                                                                                                                                                                                                                                                                                                                                                                                                                                                                                                                                                                                                                                                                                                                                                                                                                                                                                                                                                                                                                                                                                            | 257,305                                                                                                                                                                                                                                                                                                                                                                                                                                                                                                                                                                                                                                                                                                                                                                                                                                                                                                                                                                                                                                                                                                                                                                                                                                    | 59%                                                                                                                                                                                                                                                                                                                                                                                                                                                                                                                                                                                                                                                                                                                                                                                                                                                                                                                                                                                                                                                                                                                                                                                                                                                                                                                                                                                                                                                                                                                                                                                                                                                                                                                                                                                                                                                                                                                                                                                                                                                                                                                          |
|              |                                                                                                                                                                 |                                                                                                                                                                                                                   |                                                                                                                                                                                                                                                                                                                                                                                                                                                                                                                                                                                                                                                                                                               |                                                                                                                                                                                                                                                                                                                                                                                                                                                                                                                                                                                                                                                                                                                                                                                                                                                                             |                                                                                                                                                                                                                                                                                                                                                                                                                                                                                                                                                                                                                                                                                                                                                                                                                                                                                                                                                                                                                                                                                                |                                                                                                                                                                                                                                                                                                                                                                                                                                                                                                                                                                                                                                                                                                                                                                                                                                                                                                                                                                                                                                                                                                                                                                                                                                            |                                                                                                                                                                                                                                                                                                                                                                                                                                                                                                                                                                                                                                                                                                                                                                                                                                                                                                                                                                                                                                                                                                                                                                                                                                                                                                                                                                                                                                                                                                                                                                                                                                                                                                                                                                                                                                                                                                                                                                                                                                                                                                                              |
|              |                                                                                                                                                                 |                                                                                                                                                                                                                   |                                                                                                                                                                                                                                                                                                                                                                                                                                                                                                                                                                                                                                                                                                               |                                                                                                                                                                                                                                                                                                                                                                                                                                                                                                                                                                                                                                                                                                                                                                                                                                                                             |                                                                                                                                                                                                                                                                                                                                                                                                                                                                                                                                                                                                                                                                                                                                                                                                                                                                                                                                                                                                                                                                                                |                                                                                                                                                                                                                                                                                                                                                                                                                                                                                                                                                                                                                                                                                                                                                                                                                                                                                                                                                                                                                                                                                                                                                                                                                                            |                                                                                                                                                                                                                                                                                                                                                                                                                                                                                                                                                                                                                                                                                                                                                                                                                                                                                                                                                                                                                                                                                                                                                                                                                                                                                                                                                                                                                                                                                                                                                                                                                                                                                                                                                                                                                                                                                                                                                                                                                                                                                                                              |
| \$225.744    |                                                                                                                                                                 |                                                                                                                                                                                                                   |                                                                                                                                                                                                                                                                                                                                                                                                                                                                                                                                                                                                                                                                                                               |                                                                                                                                                                                                                                                                                                                                                                                                                                                                                                                                                                                                                                                                                                                                                                                                                                                                             |                                                                                                                                                                                                                                                                                                                                                                                                                                                                                                                                                                                                                                                                                                                                                                                                                                                                                                                                                                                                                                                                                                |                                                                                                                                                                                                                                                                                                                                                                                                                                                                                                                                                                                                                                                                                                                                                                                                                                                                                                                                                                                                                                                                                                                                                                                                                                            |                                                                                                                                                                                                                                                                                                                                                                                                                                                                                                                                                                                                                                                                                                                                                                                                                                                                                                                                                                                                                                                                                                                                                                                                                                                                                                                                                                                                                                                                                                                                                                                                                                                                                                                                                                                                                                                                                                                                                                                                                                                                                                                              |
| · · · · ·    | 106%                                                                                                                                                            | 133,505,598                                                                                                                                                                                                       | 116%                                                                                                                                                                                                                                                                                                                                                                                                                                                                                                                                                                                                                                                                                                          | 567,381                                                                                                                                                                                                                                                                                                                                                                                                                                                                                                                                                                                                                                                                                                                                                                                                                                                                     | 116%                                                                                                                                                                                                                                                                                                                                                                                                                                                                                                                                                                                                                                                                                                                                                                                                                                                                                                                                                                                                                                                                                           | 1,187                                                                                                                                                                                                                                                                                                                                                                                                                                                                                                                                                                                                                                                                                                                                                                                                                                                                                                                                                                                                                                                                                                                                                                                                                                      | 56%                                                                                                                                                                                                                                                                                                                                                                                                                                                                                                                                                                                                                                                                                                                                                                                                                                                                                                                                                                                                                                                                                                                                                                                                                                                                                                                                                                                                                                                                                                                                                                                                                                                                                                                                                                                                                                                                                                                                                                                                                                                                                                                          |
|              |                                                                                                                                                                 |                                                                                                                                                                                                                   |                                                                                                                                                                                                                                                                                                                                                                                                                                                                                                                                                                                                                                                                                                               |                                                                                                                                                                                                                                                                                                                                                                                                                                                                                                                                                                                                                                                                                                                                                                                                                                                                             |                                                                                                                                                                                                                                                                                                                                                                                                                                                                                                                                                                                                                                                                                                                                                                                                                                                                                                                                                                                                                                                                                                | · ·                                                                                                                                                                                                                                                                                                                                                                                                                                                                                                                                                                                                                                                                                                                                                                                                                                                                                                                                                                                                                                                                                                                                                                                                                                        | 56%                                                                                                                                                                                                                                                                                                                                                                                                                                                                                                                                                                                                                                                                                                                                                                                                                                                                                                                                                                                                                                                                                                                                                                                                                                                                                                                                                                                                                                                                                                                                                                                                                                                                                                                                                                                                                                                                                                                                                                                                                                                                                                                          |
|              |                                                                                                                                                                 |                                                                                                                                                                                                                   |                                                                                                                                                                                                                                                                                                                                                                                                                                                                                                                                                                                                                                                                                                               | 1.0,001                                                                                                                                                                                                                                                                                                                                                                                                                                                                                                                                                                                                                                                                                                                                                                                                                                                                     |                                                                                                                                                                                                                                                                                                                                                                                                                                                                                                                                                                                                                                                                                                                                                                                                                                                                                                                                                                                                                                                                                                |                                                                                                                                                                                                                                                                                                                                                                                                                                                                                                                                                                                                                                                                                                                                                                                                                                                                                                                                                                                                                                                                                                                                                                                                                                            | 29%                                                                                                                                                                                                                                                                                                                                                                                                                                                                                                                                                                                                                                                                                                                                                                                                                                                                                                                                                                                                                                                                                                                                                                                                                                                                                                                                                                                                                                                                                                                                                                                                                                                                                                                                                                                                                                                                                                                                                                                                                                                                                                                          |
| \$13,608,409 | 88%                                                                                                                                                             |                                                                                                                                                                                                                   |                                                                                                                                                                                                                                                                                                                                                                                                                                                                                                                                                                                                                                                                                                               | 1,013,938                                                                                                                                                                                                                                                                                                                                                                                                                                                                                                                                                                                                                                                                                                                                                                                                                                                                   | 68%                                                                                                                                                                                                                                                                                                                                                                                                                                                                                                                                                                                                                                                                                                                                                                                                                                                                                                                                                                                                                                                                                            | 1,707                                                                                                                                                                                                                                                                                                                                                                                                                                                                                                                                                                                                                                                                                                                                                                                                                                                                                                                                                                                                                                                                                                                                                                                                                                      | 53%                                                                                                                                                                                                                                                                                                                                                                                                                                                                                                                                                                                                                                                                                                                                                                                                                                                                                                                                                                                                                                                                                                                                                                                                                                                                                                                                                                                                                                                                                                                                                                                                                                                                                                                                                                                                                                                                                                                                                                                                                                                                                                                          |
| ¢25 967 424  | 040/                                                                                                                                                            | 776 666 740                                                                                                                                                                                                       | 4070/                                                                                                                                                                                                                                                                                                                                                                                                                                                                                                                                                                                                                                                                                                         | 4 244 605                                                                                                                                                                                                                                                                                                                                                                                                                                                                                                                                                                                                                                                                                                                                                                                                                                                                   | E <b>7</b> 0/                                                                                                                                                                                                                                                                                                                                                                                                                                                                                                                                                                                                                                                                                                                                                                                                                                                                                                                                                                                                                                                                                  | 250.042                                                                                                                                                                                                                                                                                                                                                                                                                                                                                                                                                                                                                                                                                                                                                                                                                                                                                                                                                                                                                                                                                                                                                                                                                                    | 59%                                                                                                                                                                                                                                                                                                                                                                                                                                                                                                                                                                                                                                                                                                                                                                                                                                                                                                                                                                                                                                                                                                                                                                                                                                                                                                                                                                                                                                                                                                                                                                                                                                                                                                                                                                                                                                                                                                                                                                                                                                                                                                                          |
|              | (\$) Actual + In Process + Prospective  \$1,340,902 \$3,128,464 \$3,630,686 \$1,560,886 \$2,598,077 \$12,259,015  \$225,744 \$5,101,705 \$6,986,491 \$1,294,469 | (\$) Actual + In Process + Prospective  \$1,340,902 85% \$3,128,464 85% \$3,630,686 68% \$1,560,886 84% \$2,598,077 67% \$12,259,015  \$225,744 \$5,101,705 106% \$6,986,491 84% \$1,294,469 65% \$13,608,409 88% | (\$)         (Lifetime           Actual + In Process + Prospective         Percent Budget         Actual + In Process + Prospective           \$1,340,902         85%         21,952,779           \$3,128,464         85%         21,678,596           \$3,630,686         68%         9,775,829           \$1,560,886         84%         63,355,352           \$2,598,077         67%         26,406,747           \$12,259,015         75%         143,169,303           \$225,744         \$5,101,705         106%         133,505,598           \$6,986,491         84%         450,165,353           \$1,294,469         65%         49,826,459           \$13,608,409         88%         633,497,410 | (\$)         (Lifetime kWh)           Actual + In Process + Prospective         Percent Budget         Actual + In Process + of Budget         Process + of Budget           \$1,340,902         85%         21,952,779         140%           \$3,128,464         85%         21,678,596         515%           \$3,630,686         68%         9,775,829         127%           \$1,560,886         84%         63,355,352         99%           \$2,598,077         67%         26,406,747         62%           \$12,259,015         75%         143,169,303         107%           \$225,744         \$5,101,705         106%         133,505,598         116%           \$6,986,491         84%         450,165,353         148%           \$1,294,469         65%         49,826,459         83%           \$13,608,409         88%         633,497,410         132% | (\$)         (Lifetime kWh)         (Lifetime Gas Pgr           Actual + In Process + Prospective         Percent Budget         Actual + In Process + Of Budget         Process + Prospective         Prospective         Prospective           \$1,340,902         85%         21,952,779         140%         10,290           \$3,128,464         85%         21,678,596         515%         38,305           \$3,630,686         68%         9,775,829         127%         92,212           \$1,560,886         84%         63,355,352         99%         156,941           \$2,598,077         67%         26,406,747         62%         156,941           \$12,259,015         75%         143,169,303         107%         297,747           \$225,744         \$5,101,705         106%         133,505,598         116%         567,381           \$6,986,491         84%         450,165,353         148%         446,557           \$1,294,469         65%         49,826,459         83%           \$13,608,409         88%         633,497,410         132%         1,013,938 | (\$)         (Lifetime kWh)         (Lifetime Gas Pgm MMBTU)           Actual + In Process + Prospective         Percent Process + Prospective         Actual + In Of Budget         Percent Process + Prospective         Actual + In Process + Of Budget         Process + Prospective         Process + Prospective         Of Budget           \$1,340,902         85%         21,952,779         140%         10,290         24%           \$3,128,464         85%         21,678,596         515%         38,305         11%           \$3,630,686         68%         9,775,829         127%         92,212         60%           \$1,560,886         84%         63,355,352         99%         156,941         63%           \$2,598,077         67%         26,406,747         62%         156,941         63%           \$12,259,015         75%         143,169,303         107%         297,747         37%           \$225,744         \$5,101,705         48%         450,165,353         148%         446,557         45%           \$1,294,469         65%         49,826,459         83%         1,013,938         68%           \$13,608,409         88%         633,497,410         132%         1,013,938         68% | CUSTO   CUST |